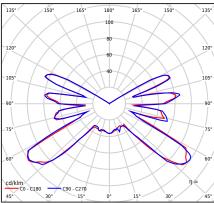

## **STOCKHOLM 283** IP 54 E27 .

| -    | ~  |     |     |     |
|------|----|-----|-----|-----|
| Type | ot | lum | Ina | Ire |

| Type of luminaire                              |                                                                                                                                                                                                        |                                              |      |  |
|------------------------------------------------|--------------------------------------------------------------------------------------------------------------------------------------------------------------------------------------------------------|----------------------------------------------|------|--|
| Type of lumianire                              | Accessories                                                                                                                                                                                            |                                              |      |  |
| Photometric body                               | Uncovered light.                                                                                                                                                                                       |                                              |      |  |
| Characteristics of the luminaire               | Pole top luminaire in scandinavian design. For installation on a lighting pole with adjustable height 17402520mm. For lighting gardens, parks, and any other architectural concepts.                   |                                              |      |  |
| General information                            |                                                                                                                                                                                                        |                                              |      |  |
| Materials                                      | Hot-dip galvanized steel. Powder painted steel. Lens - transparent plastic PMMA.                                                                                                                       |                                              |      |  |
| Mounting method                                | Fixing of the luminaire: 3 holes Ø10,5 on a diameter Ø270mm every 120°.<br>Set contains:<br>art.2017- luminaire<br>art. 3009/3011- lighting pole<br>Other accessories need to be purchased separately. |                                              |      |  |
| Terminal                                       | Connection terminals: max 4x2,5mm², possibility to connect luminaire in loop max 4x2,5mm². A round wire in the isolation on diameter ø712,5mm.                                                         |                                              |      |  |
| Type of light source                           | E27 lamp                                                                                                                                                                                               |                                              |      |  |
| Technical data                                 |                                                                                                                                                                                                        |                                              |      |  |
| E27 lamp                                       | QA55 / LED A5560                                                                                                                                                                                       |                                              |      |  |
| Light source wattage                           | 2x max 77W / LED 9W                                                                                                                                                                                    |                                              |      |  |
| This product contains light source             | of energy efficiency cla                                                                                                                                                                               | ISS A+ D                                     |      |  |
| Accessories sold separately                    |                                                                                                                                                                                                        |                                              |      |  |
| 405ZX0009                                      | Concreting anchor.                                                                                                                                                                                     |                                              |      |  |
| 406ZX0009                                      | Ground anchor.                                                                                                                                                                                         |                                              |      |  |
| Recommended light sou                          | Irces                                                                                                                                                                                                  |                                              |      |  |
| Philips Master LEDbulb / Classic / CorePro E27 |                                                                                                                                                                                                        | Osram ECO PRO Classic 77<=>100W E27          |      |  |
| Philips ECO Classic 70<=>100W E2               | 27                                                                                                                                                                                                     | Philips Master LEDbulb / LEDbulb Classic E27 |      |  |
| Spare parts                                    |                                                                                                                                                                                                        |                                              |      |  |
| 06281002                                       | Lens.                                                                                                                                                                                                  |                                              |      |  |
| 08281001                                       | Gasket.                                                                                                                                                                                                |                                              |      |  |
| Files to download                              |                                                                                                                                                                                                        |                                              |      |  |
| Photometric LDT files                          |                                                                                                                                                                                                        | Photometric IES files                        |      |  |
| Indexes                                        |                                                                                                                                                                                                        |                                              |      |  |
| Index                                          | Color                                                                                                                                                                                                  |                                              | RAL  |  |
| 283B                                           | BLACK                                                                                                                                                                                                  |                                              | 9005 |  |
|                                                | GALVANIZED                                                                                                                                                                                             |                                              |      |  |