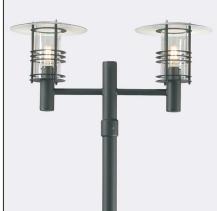

## **STOCKHOLM 283** IP 54 E27 .

| -    | ~  |     |     |     |
|------|----|-----|-----|-----|
| Type | ot | lum | Ina | Ire |

| Type of luminaire                              |                                                                                                                                                                                                        |                                              |      |  |
|------------------------------------------------|--------------------------------------------------------------------------------------------------------------------------------------------------------------------------------------------------------|----------------------------------------------|------|--|
| Type of lumianire                              | Accessories                                                                                                                                                                                            |                                              |      |  |
| Photometric body                               | Uncovered light.                                                                                                                                                                                       |                                              |      |  |
| Characteristics of the luminaire               | Pole top luminaire in scandinavian design. For installation on a lighting pole with adjustable height 17402520mm. For lighting gardens, parks, and any other architectural concepts.                   |                                              |      |  |
| General information                            |                                                                                                                                                                                                        |                                              |      |  |
| Materials                                      | Hot-dip galvanized steel. Powder painted steel. Lens - transparent plastic PMMA.                                                                                                                       |                                              |      |  |
| Mounting method                                | Fixing of the luminaire: 3 holes Ø10,5 on a diameter Ø270mm every 120°.<br>Set contains:<br>art.2017- luminaire<br>art. 3009/3011- lighting pole<br>Other accessories need to be purchased separately. |                                              |      |  |
| Terminal                                       | Connection terminals: max 4x2,5mm², possibility to connect luminaire in loop max 4x2,5mm². A round wire in the isolation on diameter ø712,5mm.                                                         |                                              |      |  |
| Type of light source                           | E27 lamp                                                                                                                                                                                               |                                              |      |  |
| Technical data                                 |                                                                                                                                                                                                        |                                              |      |  |
| E27 lamp                                       | QA55 / LED A5560                                                                                                                                                                                       |                                              |      |  |
| Light source wattage                           | 2x max 77W / LED 9W                                                                                                                                                                                    |                                              |      |  |
| This product contains light source             | of energy efficiency cla                                                                                                                                                                               | ISS A+ D                                     |      |  |
| Accessories sold separately                    |                                                                                                                                                                                                        |                                              |      |  |
| 405ZX0009                                      | Concreting anchor.                                                                                                                                                                                     |                                              |      |  |
| 406ZX0009                                      | Ground anchor.                                                                                                                                                                                         |                                              |      |  |
| Recommended light sou                          | Irces                                                                                                                                                                                                  |                                              |      |  |
| Philips Master LEDbulb / Classic / CorePro E27 |                                                                                                                                                                                                        | Osram ECO PRO Classic 77<=>100W E27          |      |  |
| Philips ECO Classic 70<=>100W E2               | 27                                                                                                                                                                                                     | Philips Master LEDbulb / LEDbulb Classic E27 |      |  |
| Spare parts                                    |                                                                                                                                                                                                        |                                              |      |  |
| 06281002                                       | Lens.                                                                                                                                                                                                  |                                              |      |  |
| 08281001                                       | Gasket.                                                                                                                                                                                                |                                              |      |  |
| Files to download                              |                                                                                                                                                                                                        |                                              |      |  |
| Photometric LDT files                          |                                                                                                                                                                                                        | Photometric IES files                        |      |  |
| Indexes                                        |                                                                                                                                                                                                        |                                              |      |  |
| Index                                          | Color                                                                                                                                                                                                  |                                              | RAL  |  |
| 283B                                           | BLACK                                                                                                                                                                                                  |                                              | 9005 |  |
|                                                | GALVANIZED                                                                                                                                                                                             |                                              |      |  |