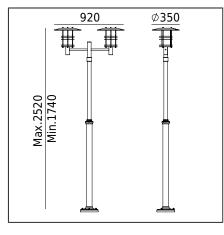

## **STOCKHOLM 283** IP 54 E27 .

| -    | ~  |     |     |     |
|------|----|-----|-----|-----|
| Type | ot | lum | Ina | Ire |

| Type of luminaire                              |                                                                                                                                                                                                        |                                              |      |  |
|------------------------------------------------|--------------------------------------------------------------------------------------------------------------------------------------------------------------------------------------------------------|----------------------------------------------|------|--|
| Type of lumianire                              | Accessories                                                                                                                                                                                            |                                              |      |  |
| Photometric body                               | Uncovered light.                                                                                                                                                                                       |                                              |      |  |
| Characteristics of the luminaire               | Pole top luminaire in scandinavian design. For installation on a lighting pole with adjustable height 17402520mm. For lighting gardens, parks, and any other architectural concepts.                   |                                              |      |  |
| General information                            |                                                                                                                                                                                                        |                                              |      |  |
| Materials                                      | Hot-dip galvanized steel. Powder painted steel. Lens - transparent plastic PMMA.                                                                                                                       |                                              |      |  |
| Mounting method                                | Fixing of the luminaire: 3 holes Ø10,5 on a diameter Ø270mm every 120°.<br>Set contains:<br>art.2017- luminaire<br>art. 3009/3011- lighting pole<br>Other accessories need to be purchased separately. |                                              |      |  |
| Terminal                                       | Connection terminals: max 4x2,5mm², possibility to connect luminaire in loop max 4x2,5mm². A round wire in the isolation on diameter ø712,5mm.                                                         |                                              |      |  |
| Type of light source                           | E27 lamp                                                                                                                                                                                               |                                              |      |  |
| Technical data                                 |                                                                                                                                                                                                        |                                              |      |  |
| E27 lamp                                       | QA55 / LED A5560                                                                                                                                                                                       |                                              |      |  |
| Light source wattage                           | 2x max 77W / LED 9W                                                                                                                                                                                    |                                              |      |  |
| This product contains light source             | of energy efficiency cla                                                                                                                                                                               | ISS A+ D                                     |      |  |
| Accessories sold separately                    |                                                                                                                                                                                                        |                                              |      |  |
| 405ZX0009                                      | Concreting anchor.                                                                                                                                                                                     |                                              |      |  |
| 406ZX0009                                      | Ground anchor.                                                                                                                                                                                         |                                              |      |  |
| Recommended light sou                          | Irces                                                                                                                                                                                                  |                                              |      |  |
| Philips Master LEDbulb / Classic / CorePro E27 |                                                                                                                                                                                                        | Osram ECO PRO Classic 77<=>100W E27          |      |  |
| Philips ECO Classic 70<=>100W E2               | 27                                                                                                                                                                                                     | Philips Master LEDbulb / LEDbulb Classic E27 |      |  |
| Spare parts                                    |                                                                                                                                                                                                        |                                              |      |  |
| 06281002                                       | Lens.                                                                                                                                                                                                  |                                              |      |  |
| 08281001                                       | Gasket.                                                                                                                                                                                                |                                              |      |  |
| Files to download                              |                                                                                                                                                                                                        |                                              |      |  |
| Photometric LDT files                          |                                                                                                                                                                                                        | Photometric IES files                        |      |  |
| Indexes                                        |                                                                                                                                                                                                        |                                              |      |  |
| Index                                          | Color                                                                                                                                                                                                  |                                              | RAL  |  |
| 283B                                           | BLACK                                                                                                                                                                                                  |                                              | 9005 |  |
|                                                | GALVANIZED                                                                                                                                                                                             |                                              |      |  |