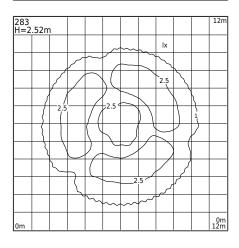

## **STOCKHOLM 283** IP 54 E27 .

| -    | ~  |     |     |     |
|------|----|-----|-----|-----|
| Type | ot | lum | Ina | Ire |

| Type of luminaire                              |                                                                                                                                                                                                        |                                              |      |  |
|------------------------------------------------|--------------------------------------------------------------------------------------------------------------------------------------------------------------------------------------------------------|----------------------------------------------|------|--|
| Type of lumianire                              | Accessories                                                                                                                                                                                            |                                              |      |  |
| Photometric body                               | Uncovered light.                                                                                                                                                                                       |                                              |      |  |
| Characteristics of the luminaire               | Pole top luminaire in scandinavian design. For installation on a lighting pole with adjustable height 17402520mm. For lighting gardens, parks, and any other architectural concepts.                   |                                              |      |  |
| General information                            |                                                                                                                                                                                                        |                                              |      |  |
| Materials                                      | Hot-dip galvanized steel. Powder painted steel. Lens - transparent plastic PMMA.                                                                                                                       |                                              |      |  |
| Mounting method                                | Fixing of the luminaire: 3 holes Ø10,5 on a diameter Ø270mm every 120°.<br>Set contains:<br>art.2017- luminaire<br>art. 3009/3011- lighting pole<br>Other accessories need to be purchased separately. |                                              |      |  |
| Terminal                                       | Connection terminals: max 4x2,5mm², possibility to connect luminaire in loop max 4x2,5mm². A round wire in the isolation on diameter ø712,5mm.                                                         |                                              |      |  |
| Type of light source                           | E27 lamp                                                                                                                                                                                               |                                              |      |  |
| Technical data                                 |                                                                                                                                                                                                        |                                              |      |  |
| E27 lamp                                       | QA55 / LED A5560                                                                                                                                                                                       |                                              |      |  |
| Light source wattage                           | 2x max 77W / LED 9W                                                                                                                                                                                    |                                              |      |  |
| This product contains light source             | of energy efficiency cla                                                                                                                                                                               | ISS A+ D                                     |      |  |
| Accessories sold separately                    |                                                                                                                                                                                                        |                                              |      |  |
| 405ZX0009                                      | Concreting anchor.                                                                                                                                                                                     |                                              |      |  |
| 406ZX0009                                      | Ground anchor.                                                                                                                                                                                         |                                              |      |  |
| Recommended light sou                          | Irces                                                                                                                                                                                                  |                                              |      |  |
| Philips Master LEDbulb / Classic / CorePro E27 |                                                                                                                                                                                                        | Osram ECO PRO Classic 77<=>100W E27          |      |  |
| Philips ECO Classic 70<=>100W E2               | 27                                                                                                                                                                                                     | Philips Master LEDbulb / LEDbulb Classic E27 |      |  |
| Spare parts                                    |                                                                                                                                                                                                        |                                              |      |  |
| 06281002                                       | Lens.                                                                                                                                                                                                  |                                              |      |  |
| 08281001                                       | Gasket.                                                                                                                                                                                                |                                              |      |  |
| Files to download                              |                                                                                                                                                                                                        |                                              |      |  |
| Photometric LDT files                          |                                                                                                                                                                                                        | Photometric IES files                        |      |  |
| Indexes                                        |                                                                                                                                                                                                        |                                              |      |  |
| Index                                          | Color                                                                                                                                                                                                  |                                              | RAL  |  |
| 283B                                           | BLACK                                                                                                                                                                                                  |                                              | 9005 |  |
|                                                | GALVANIZED                                                                                                                                                                                             |                                              |      |  |