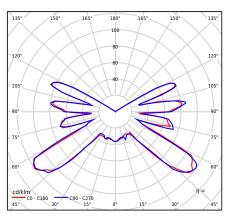

## Files to download

Photometric LDT files Photometric IES files

Manual

| Indexes |            |      |
|---------|------------|------|
| Index   | Color      | RAL  |
| 281B    | BLACK      | 9005 |
| 281GA   | GALVANIZED | -    |
|         |            |      |