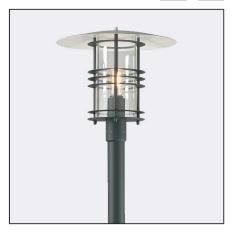

Stockholm 281XX0309 23.07.2021 v.09.3 www.norlys.com

| Ø 350             |
|-------------------|
| max.2480 min.1510 |
|                   |
|                   |

| Type of luminaire                | pe of luminaire                                                                                                                                                                      |  |
|----------------------------------|--------------------------------------------------------------------------------------------------------------------------------------------------------------------------------------|--|
| Type of lumianire                | Accessories                                                                                                                                                                          |  |
| Photometric body                 | Uncovered light.                                                                                                                                                                     |  |
| Characteristics of the luminaire | Pole top luminaire in scandinavian design. For installation on a lighting pole with adjustable height 15102480mm. For lighting gardens, parks, and any other architectural concepts. |  |