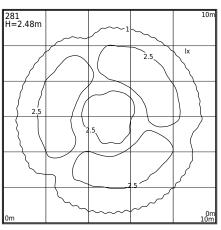

## Files to download

Photometric LDT files Photometric IES files

Manual

| Indexes |            |      |
|---------|------------|------|
| Index   | Color      | RAL  |
| 281B    | BLACK      | 9005 |
| 281GA   | GALVANIZED | -    |
|         |            |      |