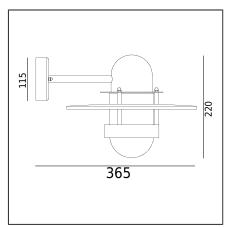

| General information             |                                                                                                                                                           |  |
|---------------------------------|-----------------------------------------------------------------------------------------------------------------------------------------------------------|--|
| Materials                       | Hot-dip galvanized steel. Powder painted steel. Lens - clear polycarbonate, UV stabilized. EPDM cable gland.                                              |  |
| Mounting method                 | Fixing the luminaire: using the attached mounting box.                                                                                                    |  |
| Terminal                        | Connection terminals: max 2x2,5mm², possibility to connect luminaire in loop max 2x1,5mm². A round wire in the isolation with a diameter of max ø710,5mm. |  |
| Type of light source            | E27 lamp                                                                                                                                                  |  |
| Net / gross weight of luminaire | 1,71kg / 2,2kg                                                                                                                                            |  |
| Box dimensions [cm]             | 29x21x35,5                                                                                                                                                |  |