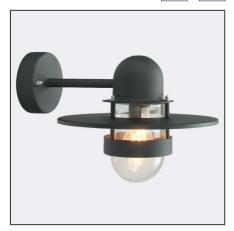

Bergen 270XX0010 23.07.2021 v.10.2 www.norlys.com

| Type of luminaire                |                                                                                                                                |  |
|----------------------------------|--------------------------------------------------------------------------------------------------------------------------------|--|
| Type of lumianire                | Wall luminaire.                                                                                                                |  |
| Photometric body                 | Uncovered light, partly covered from the top.                                                                                  |  |
| Characteristics of the luminaire | racteristics of the luminaire Classic type wall-mounted luminaire. Possibility to install on corners of architectural objects. |  |