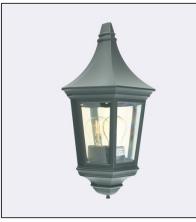

| VENE   | EDI                 | Gź | 26       | 1   |   |
|--------|---------------------|----|----------|-----|---|
| C€ [Ħ[ | 220-240V<br>50-60Hz |    | IP<br>54 | E27 | 7 |

| Type of luminaire                                    |                                                                                                         |                                              |  |  |
|------------------------------------------------------|---------------------------------------------------------------------------------------------------------|----------------------------------------------|--|--|
| Type of lumianire                                    | Wall luminaire.                                                                                         |                                              |  |  |
| Photometric body                                     | Uncovered light.                                                                                        |                                              |  |  |
| Characteristics of the luminaire                     | Classic design wall-mounted luminaire. For lighting gardens, terraces and other architectural concepts. |                                              |  |  |
| General information                                  |                                                                                                         |                                              |  |  |
| Materials                                            | Powder painted aluminum cast. Lens - clear polycarbonate, UV stabilized.<br>EPDM cable gland.           |                                              |  |  |
| Mounting method                                      | Fixing the luminaire: 2 holes ø4,5mm, spacing 90mm.                                                     |                                              |  |  |
| Terminal                                             | Connection terminals: max 2x2,5mm². A round wire in the isolation with a diameter of max ø710,5mm.      |                                              |  |  |
| Type of light source                                 | E27 lamp                                                                                                |                                              |  |  |
| Technical data                                       |                                                                                                         |                                              |  |  |
| E27 lamp                                             | QA55 / LED A5567                                                                                        |                                              |  |  |
| Light source wattage                                 | max 46W / LED 9W                                                                                        |                                              |  |  |
| This product contains light source of                | of energy efficiency class A                                                                            | + <b>)</b> D                                 |  |  |
| Recommended light sour                               | rces                                                                                                    |                                              |  |  |
| Osram LED Parathom Classic E27                       |                                                                                                         | Philips Master LEDbulb / Ledbulb Classic E27 |  |  |
| Osram ECO PRO Classic 46<=>60W E27                   |                                                                                                         | Philips ECO Classic 42<=>60W E27             |  |  |
| Osram LED Parathom Classic / Retrofit 3,57<=>40W E27 |                                                                                                         | Philips Master LEDbulb Classic 3,57<=>40W E  |  |  |
| Spare parts                                          |                                                                                                         |                                              |  |  |
| 06261002                                             | Lens.                                                                                                   |                                              |  |  |
| Files to download                                    |                                                                                                         |                                              |  |  |
| Manual                                               |                                                                                                         |                                              |  |  |
| Indexes                                              |                                                                                                         |                                              |  |  |
| Index                                                | Color                                                                                                   | RAL                                          |  |  |
| 261B                                                 | BLACK                                                                                                   | 9005                                         |  |  |
| 261W                                                 | WHITE                                                                                                   | 9003                                         |  |  |
|                                                      |                                                                                                         |                                              |  |  |