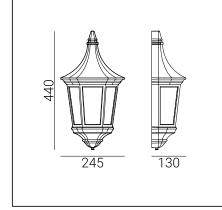

| VENE   | EDI                 | Gź | 26       | 1   |   |
|--------|---------------------|----|----------|-----|---|
| C€ [Ħ[ | 220-240V<br>50-60Hz |    | IP<br>54 | E27 | 7 |

| Type of luminaire                                    |                                                                                                         |                                              |  |  |
|------------------------------------------------------|---------------------------------------------------------------------------------------------------------|----------------------------------------------|--|--|
| Type of lumianire                                    | Wall luminaire.                                                                                         |                                              |  |  |
| Photometric body                                     | Uncovered light.                                                                                        |                                              |  |  |
| Characteristics of the luminaire                     | Classic design wall-mounted luminaire. For lighting gardens, terraces and other architectural concepts. |                                              |  |  |
| General information                                  |                                                                                                         |                                              |  |  |
| Materials                                            | Powder painted aluminum cast. Lens - clear polycarbonate, UV stabilized.<br>EPDM cable gland.           |                                              |  |  |
| Mounting method                                      | Fixing the luminaire: 2 holes ø4,5mm, spacing 90mm.                                                     |                                              |  |  |
| Terminal                                             | Connection terminals: max 2x2,5mm². A round wire in the isolation with a diameter of max ø710,5mm.      |                                              |  |  |
| Type of light source                                 | E27 lamp                                                                                                |                                              |  |  |
| Technical data                                       |                                                                                                         |                                              |  |  |
| E27 lamp                                             | QA55 / LED A5567                                                                                        |                                              |  |  |
| Light source wattage                                 | max 46W / LED 9W                                                                                        |                                              |  |  |
| This product contains light source of                | of energy efficiency class A                                                                            | + <b>)</b> D                                 |  |  |
| Recommended light sour                               | rces                                                                                                    |                                              |  |  |
| Osram LED Parathom Classic E27                       |                                                                                                         | Philips Master LEDbulb / Ledbulb Classic E27 |  |  |
| Osram ECO PRO Classic 46<=>60W E27                   |                                                                                                         | Philips ECO Classic 42<=>60W E27             |  |  |
| Osram LED Parathom Classic / Retrofit 3,57<=>40W E27 |                                                                                                         | Philips Master LEDbulb Classic 3,57<=>40W E  |  |  |
| Spare parts                                          |                                                                                                         |                                              |  |  |
| 06261002                                             | Lens.                                                                                                   |                                              |  |  |
| Files to download                                    |                                                                                                         |                                              |  |  |
| Manual                                               |                                                                                                         |                                              |  |  |
| Indexes                                              |                                                                                                         |                                              |  |  |
| Index                                                | Color                                                                                                   | RAL                                          |  |  |
| 261B                                                 | BLACK                                                                                                   | 9005                                         |  |  |
| 261W                                                 | WHITE                                                                                                   | 9003                                         |  |  |
|                                                      |                                                                                                         |                                              |  |  |