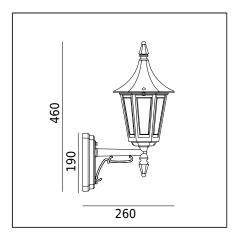

Rimini 259XX0009 23.07.2021 v.09.1 www.norlys.com

| Type of lumianire                | Wall luminaire.                                                                                    |  |
|----------------------------------|----------------------------------------------------------------------------------------------------|--|
| Photometric body                 | Uncovered light.                                                                                   |  |
| Characteristics of the luminaire | Classic type wall-mounted luminaire. Possibility to install on corners of architectural objects.   |  |
| General information              |                                                                                                    |  |
| Materials                        | Powder painted aluminum cast. Lens - clear polycarbonate, UV stabilized. EPDM cable gland.         |  |
| Mounting method                  | Fixing of the luminaire: 2 holes ø5mm, spacing 23x120mm.                                           |  |
| Terminal                         | Connection terminals: max 2x2,5mm². A round wire in the isolation with a diameter of max ø710,5mm. |  |
| Type of light source             | E27 lamp                                                                                           |  |