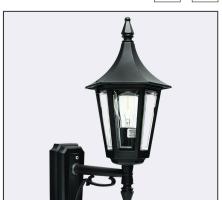

Rimini 259XX0009 23.07.2021 v.09.1 www.norlys.com

| Type of lumianire                | Wall luminaire.                                                                                    |  |
|----------------------------------|----------------------------------------------------------------------------------------------------|--|
| Photometric body                 | Uncovered light.                                                                                   |  |
| Characteristics of the luminaire | Classic type wall-mounted luminaire. Possibility to install on corners of architectural objects.   |  |
| General information              |                                                                                                    |  |
| Materials                        | Powder painted aluminum cast. Lens - clear polycarbonate, UV stabilized. EPDM cable gland.         |  |
| Mounting method                  | Fixing of the luminaire: 2 holes ø5mm, spacing 23x120mm.                                           |  |
| Terminal                         | Connection terminals: max 2x2,5mm². A round wire in the isolation with a diameter of max ø710,5mm. |  |
| Type of light source             | E27 lamp                                                                                           |  |