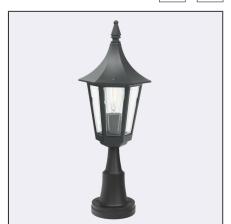

| Type of luminaire                |                                                                         |
|----------------------------------|-------------------------------------------------------------------------|
| Type of lumianire                | Bollard.                                                                |
| Photometric body                 | Uncovered light.                                                        |
| Characteristics of the luminaire | Classic design luminaire. For lighting private areas and public spaces. |
| Characteristics of the luminaire | Classic design luminaire. For lighting private areas and public space   |

| General information  | eneral information                                                                                                                                    |  |
|----------------------|-------------------------------------------------------------------------------------------------------------------------------------------------------|--|
| Materials            | Powder painted aluminum cast. Base - powder painted aluminum in black color.<br>Lens - clear polycarbonate, UV stabilized. EPDM cable gland.          |  |
| Terminal             | Connection terminals: max 2x2,5mm², possibility to connect luminaire in loop max 2x2,5mm². A round wire in the isolation with a diameter of ø710,5mm. |  |
| Type of light source | E27 lamp                                                                                                                                              |  |
|                      |                                                                                                                                                       |  |