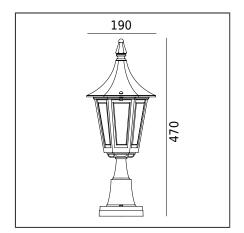

| Type of luminaire                |                                                                         |
|----------------------------------|-------------------------------------------------------------------------|
| Type of lumianire                | Bollard.                                                                |
| Photometric body                 | Uncovered light.                                                        |
| Characteristics of the luminaire | Classic design luminaire. For lighting private areas and public spaces. |
| Characteristics of the luminaire | Classic design luminaire. For lighting private areas and public space   |

| General information  | eneral information                                                                                                                                    |  |
|----------------------|-------------------------------------------------------------------------------------------------------------------------------------------------------|--|
| Materials            | Powder painted aluminum cast. Base - powder painted aluminum in black color.<br>Lens - clear polycarbonate, UV stabilized. EPDM cable gland.          |  |
| Terminal             | Connection terminals: max 2x2,5mm², possibility to connect luminaire in loop max 2x2,5mm². A round wire in the isolation with a diameter of ø710,5mm. |  |
| Type of light source | E27 lamp                                                                                                                                              |  |
|                      |                                                                                                                                                       |  |