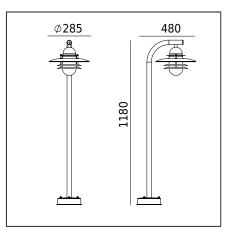

|                                 | 5 5 5 7 7 7                                                                                                                                            |  |
|---------------------------------|--------------------------------------------------------------------------------------------------------------------------------------------------------|--|
| General information             |                                                                                                                                                        |  |
| Materials                       | Hot-dip galvanized steel. Powder painted steel. Lens - clear polycarbonate, UV stabilized.                                                             |  |
| Mounting method                 | Fixing the luminaire: using the included mounting anchor, 3 holes ø7mm on diameter ø139mm every 120 °.                                                 |  |
| Terminal                        | Connection terminals: max 2x2,5mm², possibility to connect luminaire in loop max 2x1,5mm². A round wire in the isolation with a diameter of max ø12mm. |  |
| Type of light source            | E27 lamp                                                                                                                                               |  |
| Net / gross weight of luminaire | 3,82kg / 5,5kg                                                                                                                                         |  |