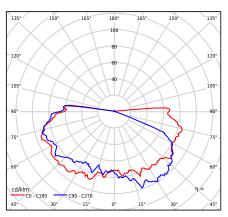

| Files to download     |                       |
|-----------------------|-----------------------|
| Photometric LDT files | Photometric IES files |
|                       |                       |

| Indexes |            |      |
|---------|------------|------|
| Index   | Color      | RAL  |
| 245B    | BLACK      | 9005 |
| 245GA   | GALVANIZED | -    |