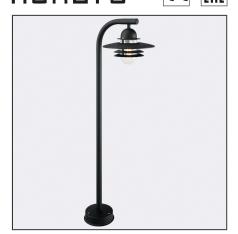

Oslo 245XX0011 23.07.2021 v.11.1 www.norlys.com

| Type of luminaire                |                                                                              |  |
|----------------------------------|------------------------------------------------------------------------------|--|
| Type of lumianire                | umianire Bollard.                                                            |  |
| Photometric body                 | Uncovered light.                                                             |  |
| Characteristics of the luminaire | Scandinavian design luminaire. For lighting private areas and public spaces. |  |