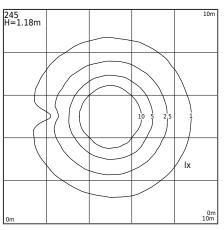

| Files to download     |                       |
|-----------------------|-----------------------|
| Photometric LDT files | Photometric IES files |
|                       |                       |

| Indexes |            |      |
|---------|------------|------|
| Index   | Color      | RAL  |
| 245B    | BLACK      | 9005 |
| 245GA   | GALVANIZED | -    |