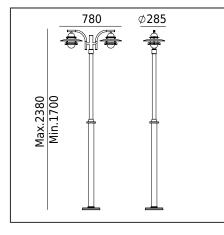

NORLYS

| _    | ~  |     |     |     |
|------|----|-----|-----|-----|
| Type | ot | lum | Ina | Ire |

| Type of luminaire                    |                                                                                                                                                                                                                 |                |  |
|--------------------------------------|-----------------------------------------------------------------------------------------------------------------------------------------------------------------------------------------------------------------|----------------|--|
| Type of lumianire                    | Accessories                                                                                                                                                                                                     |                |  |
| Characteristics of the luminaire     | Classic design luminaire, mounted on a telescopic lighting pole.<br>Adjustable height 17002300mm.<br>For lighting gardens, terraces and other architectural concepts.                                           |                |  |
| General information                  |                                                                                                                                                                                                                 |                |  |
| Materials                            | Hot-dip galvanized steel. Powder painted steel. Lens - clear polycarbonate, U stabilized.                                                                                                                       |                |  |
| Mounting method                      | Fixing of the luminaire: 3 holes ø10,5mm, on a daimeter ø207mm every 120°.<br>Set contains:<br>Art. 2014 - luminaire,<br>Art. 3009/3011 - lightning pole.<br>Other accessories need to be purchased separately. |                |  |
| Type of light source                 | E27 lamp                                                                                                                                                                                                        |                |  |
| Technical data                       |                                                                                                                                                                                                                 |                |  |
| E27 lamp                             | QA55 / LED A5560                                                                                                                                                                                                |                |  |
| Light source wattage                 | 2x max 57W / LED 9W                                                                                                                                                                                             |                |  |
| Ta Rated temperature                 | +25°C                                                                                                                                                                                                           |                |  |
| This product contains light source o | f energy efficiency class A+ D                                                                                                                                                                                  | •              |  |
| Accessories sold separately          |                                                                                                                                                                                                                 |                |  |
| 405ZX0009                            | Concreting anchor.                                                                                                                                                                                              |                |  |
| 406ZX0009                            | Ground anchor.                                                                                                                                                                                                  |                |  |
| Recommended light sour               | ces                                                                                                                                                                                                             |                |  |
| Osram LED Parathom Classic E27       | Philips Master LEDbulb / Ledbulb Classic E27                                                                                                                                                                    |                |  |
| Osram ECO PRO Classic 57<=>75W       |                                                                                                                                                                                                                 |                |  |
| Spare parts                          |                                                                                                                                                                                                                 |                |  |
| 06240003                             | Lens.                                                                                                                                                                                                           |                |  |
| Files to download                    |                                                                                                                                                                                                                 |                |  |
| Photometric LDT files                | Photome                                                                                                                                                                                                         | tric IES files |  |
| Manual                               | i notorne                                                                                                                                                                                                       |                |  |
| Indexes                              |                                                                                                                                                                                                                 |                |  |
| Index                                | Color                                                                                                                                                                                                           | RAL            |  |
|                                      |                                                                                                                                                                                                                 |                |  |