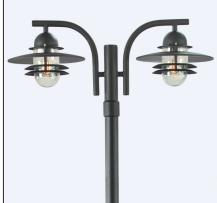

NORLYS

| _    | ~  |     |     |     |
|------|----|-----|-----|-----|
| Type | ot | lum | Ina | Ire |

| Type of luminaire                    |                                                                                                                                                                                                                 |                |  |
|--------------------------------------|-----------------------------------------------------------------------------------------------------------------------------------------------------------------------------------------------------------------|----------------|--|
| Type of lumianire                    | Accessories                                                                                                                                                                                                     |                |  |
| Characteristics of the luminaire     | Classic design luminaire, mounted on a telescopic lighting pole.<br>Adjustable height 17002300mm.<br>For lighting gardens, terraces and other architectural concepts.                                           |                |  |
| General information                  |                                                                                                                                                                                                                 |                |  |
| Materials                            | Hot-dip galvanized steel. Powder painted steel. Lens - clear polycarbonate, U stabilized.                                                                                                                       |                |  |
| Mounting method                      | Fixing of the luminaire: 3 holes ø10,5mm, on a daimeter ø207mm every 120°.<br>Set contains:<br>Art. 2014 - luminaire,<br>Art. 3009/3011 - lightning pole.<br>Other accessories need to be purchased separately. |                |  |
| Type of light source                 | E27 lamp                                                                                                                                                                                                        |                |  |
| Technical data                       |                                                                                                                                                                                                                 |                |  |
| E27 lamp                             | QA55 / LED A5560                                                                                                                                                                                                |                |  |
| Light source wattage                 | 2x max 57W / LED 9W                                                                                                                                                                                             |                |  |
| Ta Rated temperature                 | +25°C                                                                                                                                                                                                           |                |  |
| This product contains light source o | f energy efficiency class A+ D                                                                                                                                                                                  | •              |  |
| Accessories sold separately          |                                                                                                                                                                                                                 |                |  |
| 405ZX0009                            | Concreting anchor.                                                                                                                                                                                              |                |  |
| 406ZX0009                            | Ground anchor.                                                                                                                                                                                                  |                |  |
| Recommended light sour               | ces                                                                                                                                                                                                             |                |  |
| Osram LED Parathom Classic E27       | Philips Master LEDbulb / Ledbulb Classic E27                                                                                                                                                                    |                |  |
| Osram ECO PRO Classic 57<=>75W       |                                                                                                                                                                                                                 |                |  |
| Spare parts                          |                                                                                                                                                                                                                 |                |  |
| 06240003                             | Lens.                                                                                                                                                                                                           |                |  |
| Files to download                    |                                                                                                                                                                                                                 |                |  |
| Photometric LDT files                | Photome                                                                                                                                                                                                         | tric IES files |  |
| Manual                               | i notorne                                                                                                                                                                                                       |                |  |
| Indexes                              |                                                                                                                                                                                                                 |                |  |
| Index                                | Color                                                                                                                                                                                                           | RAL            |  |
|                                      |                                                                                                                                                                                                                 |                |  |