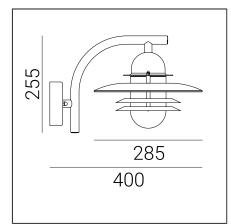

学

NORLYS

| OSI 0 240                          |                                                                                                              | Pobrano z mamadecor.pl                                                                                                                                               |  |
|------------------------------------|--------------------------------------------------------------------------------------------------------------|----------------------------------------------------------------------------------------------------------------------------------------------------------------------|--|
| E20-240V<br>50-60HZ D IP<br>55 E27 |                                                                                                              | Oslo 240XX0011<br>23.07.2021 v.11.5<br>www.norlys.com                                                                                                                |  |
| Type of luminaire                  |                                                                                                              |                                                                                                                                                                      |  |
| Type of lumianire                  | Wall luminaire.                                                                                              |                                                                                                                                                                      |  |
| Photometric body                   | Uncovered light,                                                                                             | partly covered from the top.                                                                                                                                         |  |
| Characteristics of the luminaire   |                                                                                                              | minaire in Scandinavian design, for general use. Possibility to<br>s of architectural objects                                                                        |  |
| General information                |                                                                                                              |                                                                                                                                                                      |  |
| Materials                          | Hot-dip galvanized steel. Powder painted steel. Lens - clear polycarbonate, UV stabilized. EPDM cable gland. |                                                                                                                                                                      |  |
| Mounting method                    |                                                                                                              | Mounting of the luminaire: using the attached mounting box.<br>Other accessories need to be purchased separately                                                     |  |
| Terminal                           |                                                                                                              | Connection terminals: max 2x2,5mm <sup>2</sup> Possibility to connect luminaire in loop max 2x1,5mm <sup>2</sup> , Round insulated cable with a diameter of ø710,5mm |  |
| Type of light source               | E27 lamp                                                                                                     | E27 lamp                                                                                                                                                             |  |
| Net / gross weight of luminaire    | 3,1kg / 3,1kg                                                                                                |                                                                                                                                                                      |  |
| Box dimensions [cm]                | 34x30x42                                                                                                     |                                                                                                                                                                      |  |
| Technical data                     |                                                                                                              |                                                                                                                                                                      |  |
| E27 lamp                           | QA55 / LED A5560                                                                                             |                                                                                                                                                                      |  |
| Light source wattage               | MAX 57W / LED 9W                                                                                             |                                                                                                                                                                      |  |
| Ta Rated temperature               | +25°C                                                                                                        |                                                                                                                                                                      |  |
| This product contains light source | e of energy efficienc                                                                                        | y class A+ D                                                                                                                                                         |  |
| Possibility to order the luminaire | with LED E27 lamp F                                                                                          | hilips Master LEDbulb 806lm / 8,5W / 2700K (dimmable)                                                                                                                |  |
| Accessories sold separately        |                                                                                                              |                                                                                                                                                                      |  |
| 159XX0009                          | Luminaire moun                                                                                               | Luminaire mounting distance                                                                                                                                          |  |
| 46999021                           | LED E27 lamp                                                                                                 | LED E27 lamp                                                                                                                                                         |  |
| Recommended light sc               | ources                                                                                                       |                                                                                                                                                                      |  |
| Osram LED Parathom Classic E2      |                                                                                                              | Philips Master LEDbulb / Ledbulb Classic E27                                                                                                                         |  |
| Osram ECO PRO Classic 57<=>7       | 5W E27                                                                                                       | Philips ECO Classic 53<=>75W E27                                                                                                                                     |  |
| Spare parts                        |                                                                                                              |                                                                                                                                                                      |  |
| 06240003                           | Lens.                                                                                                        |                                                                                                                                                                      |  |
| Files to download                  |                                                                                                              |                                                                                                                                                                      |  |
| Manual                             |                                                                                                              |                                                                                                                                                                      |  |
| Indexes                            |                                                                                                              |                                                                                                                                                                      |  |
| Index                              | Color                                                                                                        | RAL                                                                                                                                                                  |  |
| 240B                               | BLACK                                                                                                        | 9005                                                                                                                                                                 |  |
| 240CO                              | COPPER                                                                                                       | -                                                                                                                                                                    |  |
| 240GA                              | GALVANIZED                                                                                                   | -                                                                                                                                                                    |  |