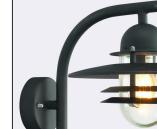

学

NORLYS

| OSI 0 240                          |                                                                                                              | Pobrano z mamadecor.pl                                                                                                                                               |  |
|------------------------------------|--------------------------------------------------------------------------------------------------------------|----------------------------------------------------------------------------------------------------------------------------------------------------------------------|--|
| E20-240V<br>50-60HZ D IP<br>55 E27 |                                                                                                              | Oslo 240XX0011<br>23.07.2021 v.11.5<br>www.norlys.com                                                                                                                |  |
| Type of luminaire                  |                                                                                                              |                                                                                                                                                                      |  |
| Type of lumianire                  | Wall luminaire.                                                                                              |                                                                                                                                                                      |  |
| Photometric body                   | Uncovered light,                                                                                             | partly covered from the top.                                                                                                                                         |  |
| Characteristics of the luminaire   |                                                                                                              | minaire in Scandinavian design, for general use. Possibility to<br>s of architectural objects                                                                        |  |
| General information                |                                                                                                              |                                                                                                                                                                      |  |
| Materials                          | Hot-dip galvanized steel. Powder painted steel. Lens - clear polycarbonate, UV stabilized. EPDM cable gland. |                                                                                                                                                                      |  |
| Mounting method                    |                                                                                                              | Mounting of the luminaire: using the attached mounting box.<br>Other accessories need to be purchased separately                                                     |  |
| Terminal                           |                                                                                                              | Connection terminals: max 2x2,5mm <sup>2</sup> Possibility to connect luminaire in loop max 2x1,5mm <sup>2</sup> , Round insulated cable with a diameter of ø710,5mm |  |
| Type of light source               | E27 lamp                                                                                                     | E27 lamp                                                                                                                                                             |  |
| Net / gross weight of luminaire    | 3,1kg / 3,1kg                                                                                                |                                                                                                                                                                      |  |
| Box dimensions [cm]                | 34x30x42                                                                                                     |                                                                                                                                                                      |  |
| Technical data                     |                                                                                                              |                                                                                                                                                                      |  |
| E27 lamp                           | QA55 / LED A5560                                                                                             |                                                                                                                                                                      |  |
| Light source wattage               | MAX 57W / LED 9W                                                                                             |                                                                                                                                                                      |  |
| Ta Rated temperature               | +25°C                                                                                                        |                                                                                                                                                                      |  |
| This product contains light source | e of energy efficienc                                                                                        | y class A+ D                                                                                                                                                         |  |
| Possibility to order the luminaire | with LED E27 lamp F                                                                                          | hilips Master LEDbulb 806lm / 8,5W / 2700K (dimmable)                                                                                                                |  |
| Accessories sold separately        |                                                                                                              |                                                                                                                                                                      |  |
| 159XX0009                          | Luminaire moun                                                                                               | Luminaire mounting distance                                                                                                                                          |  |
| 46999021                           | LED E27 lamp                                                                                                 | LED E27 lamp                                                                                                                                                         |  |
| Recommended light sc               | ources                                                                                                       |                                                                                                                                                                      |  |
| Osram LED Parathom Classic E2      |                                                                                                              | Philips Master LEDbulb / Ledbulb Classic E27                                                                                                                         |  |
| Osram ECO PRO Classic 57<=>7       | 5W E27                                                                                                       | Philips ECO Classic 53<=>75W E27                                                                                                                                     |  |
| Spare parts                        |                                                                                                              |                                                                                                                                                                      |  |
| 06240003                           | Lens.                                                                                                        |                                                                                                                                                                      |  |
| Files to download                  |                                                                                                              |                                                                                                                                                                      |  |
| Manual                             |                                                                                                              |                                                                                                                                                                      |  |
| Indexes                            |                                                                                                              |                                                                                                                                                                      |  |
| Index                              | Color                                                                                                        | RAL                                                                                                                                                                  |  |
| 240B                               | BLACK                                                                                                        | 9005                                                                                                                                                                 |  |
| 240CO                              | COPPER                                                                                                       | -                                                                                                                                                                    |  |
| 240GA                              | GALVANIZED                                                                                                   | -                                                                                                                                                                    |  |