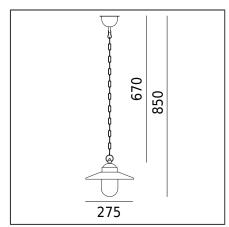

| General information             |                                                                                                            |  |  |
|---------------------------------|------------------------------------------------------------------------------------------------------------|--|--|
| Materials                       | Hot-dip galvanized steel. Natural Copper. Powder painted steel. Lens - clear polycarbonate, UV stabilized. |  |  |
| Mounting method                 | Fixing of the luminaire: ceiling hook.                                                                     |  |  |
| Terminal                        | Connection terminals: max 2x2,5mm². A round wire in the isolation with a diameter of ø710,5mm.             |  |  |
| Type of light source            | E27 lamp                                                                                                   |  |  |
| Net / gross weight of luminaire | 1,25kg / 1,72kg                                                                                            |  |  |
| Box dimensions [cm]             | 41x29,5x23,5                                                                                               |  |  |