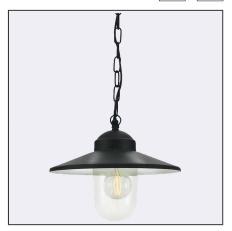

Karlstad 230XX0111 23.07.2021 v.11.1 www.norlys.com

| Type of luminaire                |                                                                                                                       |  |
|----------------------------------|-----------------------------------------------------------------------------------------------------------------------|--|
| Type of lumianire                | Ceiling luminaire.                                                                                                    |  |
| Photometric body                 | Uncovered light.                                                                                                      |  |
| Characteristics of the luminaire | Scandinavian design luminaire with chain suspension. For lighting gardens, terraces and other architectural concepts. |  |