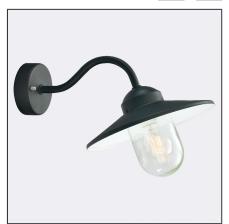

Karlstad 230XX0011 23.07.2021 v.11.4 www.norlys.com

| Type of luminaire                                                                                                               |                  |  |
|---------------------------------------------------------------------------------------------------------------------------------|------------------|--|
| Type of lumianire                                                                                                               | Wall luminaire.  |  |
| Photometric body                                                                                                                | Uncovered light. |  |
| Characteristics of the luminaire Wall-mounted luminaire in Scandinavian design. Possibility to install of architectural objects |                  |  |