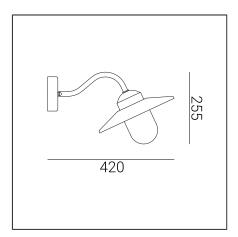

| General information     |                                                                                                                                           |  |
|-------------------------|-------------------------------------------------------------------------------------------------------------------------------------------|--|
| Materials               | Hot-dip galvanized steel. Natural Copper. Powder painted steel. Lens - clear polycarbonate, UV stabilized. EPDM cable gland.              |  |
| Mounting method         | Mounting of the luminaire: using the attached mounting box                                                                                |  |
| Terminal                | Connection terminals: max 2x2,5mm², Possibility to connect luminaire in loop max 2x1,5mm², Round insulated cable with a diameter ø710,5mm |  |
| Type of light source    | E27 lamp                                                                                                                                  |  |
| Net weight of luminaire | 1,47kg                                                                                                                                    |  |
| Box dimensions [cm]     | 41x29,5x23,5                                                                                                                              |  |