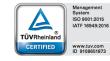

## Pobrano z mamadecor.pl

Lofoten 1946XX0010 23.07.2021 v.10.5 www.norlys.com

| Type of luminaire                  |                                                                                                                                                                       |                                                 |
|------------------------------------|-----------------------------------------------------------------------------------------------------------------------------------------------------------------------|-------------------------------------------------|
| Type of lumianire                  | Bollard.                                                                                                                                                              |                                                 |
| Photometric body                   | Uncovered light.                                                                                                                                                      |                                                 |
| Characteristics of the luminaire   | Classic type luminaire. For lighting gardens, terraces and other architectural concepts.                                                                              |                                                 |
| General information                |                                                                                                                                                                       |                                                 |
| Materials                          | Powder painted steel. Lens - safety glass, transparent. Silicone gasket. EPDN cable gland.                                                                            |                                                 |
| Terminal                           | Connection terminals: max 2x2,5mm <sup>2</sup> . Possibility to connect in loop max 2x1,5mm <sup>2</sup> . A round wire in the isolation with a diameter of ø710,5mm. |                                                 |
| Type of light source               | E27 lamp                                                                                                                                                              |                                                 |
| Light control                      | Non-dimmable luminaire                                                                                                                                                |                                                 |
| Net / gross weight of luminaire    | 6,5kg / 8,45kg                                                                                                                                                        |                                                 |
| Box dimensions [cm]                | 114x23,5x23,5                                                                                                                                                         |                                                 |
| Technical data                     |                                                                                                                                                                       |                                                 |
| Light source wattage               | max 57W / LED 11W                                                                                                                                                     |                                                 |
| Ta Rated temperature               | +25°C                                                                                                                                                                 |                                                 |
| This product contains light source | of energy efficienc                                                                                                                                                   | y class A+ D                                    |
|                                    |                                                                                                                                                                       | Master LEDbulb 806lm / 8,5W / 2700K (dimmable). |
| Accessories sold separately        |                                                                                                                                                                       |                                                 |
| 46999021                           | LED E27 lamp.                                                                                                                                                         |                                                 |
| <b>D</b>                           |                                                                                                                                                                       |                                                 |
| Recommended light sou              |                                                                                                                                                                       |                                                 |
| Osram ECO PRO Classic 57<=>75W E27 |                                                                                                                                                                       | Philips ECO Classic 53<=>75W E27                |
| Osram LED Parathom Classic / Re    | trofit E27                                                                                                                                                            | Philips Master LEDbulb / Classic / CorePro E27  |
| Spare parts                        |                                                                                                                                                                       |                                                 |
| 08194300                           | Gasket.                                                                                                                                                               |                                                 |
| Files to download                  |                                                                                                                                                                       |                                                 |
|                                    |                                                                                                                                                                       |                                                 |
| Manual                             |                                                                                                                                                                       |                                                 |
| Indexes                            |                                                                                                                                                                       |                                                 |
| Index                              | Color                                                                                                                                                                 | RAL                                             |
| 1946B                              | BLACK                                                                                                                                                                 | 9005                                            |