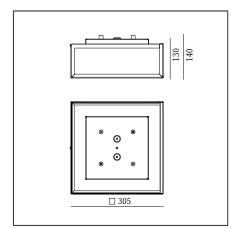

| General information             |                                                                                                                                                       |
|---------------------------------|-------------------------------------------------------------------------------------------------------------------------------------------------------|
| Materials                       | Powder painted steel. Lens - safety glass, transparent. Silicone gasket. EPDM cable gland.                                                            |
| Mounting method                 | Fixing of the luminaire: 4 holes ø5,8mm, spacing 106x106mm.                                                                                           |
| Terminal                        | Connection terminals: max 2x2,5mm². Possibility to connect luminaire in loop max 2x1,5mm². A round wire in the isolation with a diameter of ø710,5mm. |
| Type of light source            | E27 lamp                                                                                                                                              |
| Net / gross weight of luminaire | 4,08kg / 4,68kg                                                                                                                                       |
| Box dimensions [cm]             | 33x33x16                                                                                                                                              |