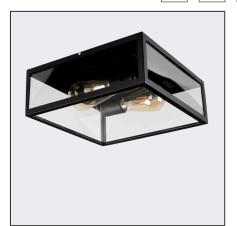

Lofoten 1945XX0009 23.07.2021 v.09.8 www.norlys.com

| Type of luminaire                |                                                                                                                  |  |
|----------------------------------|------------------------------------------------------------------------------------------------------------------|--|
| Type of lumianire                | Ceiling luminaire.                                                                                               |  |
| Photometric body                 | Uncovered light.                                                                                                 |  |
| Characteristics of the luminaire | Classic design luminaire with chain suspension. For lighting gardens, terraces and other architectural concepts. |  |