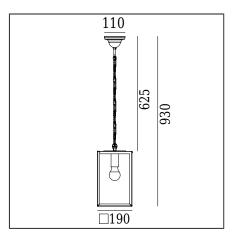

| General information                                                                          |  |  |  |
|----------------------------------------------------------------------------------------------|--|--|--|
| Galvanized and powder coated steel. Lens - safety glass, transparent.                        |  |  |  |
| Fixing of the luminaire: ceiling hook.                                                       |  |  |  |
| Connection terminals: max 2x2,5mm². A round wire in the isolation with a diameter of ø512mm. |  |  |  |
| E27 lamp                                                                                     |  |  |  |
| 3,71kg / 4,17kg                                                                              |  |  |  |
| 23x23x44                                                                                     |  |  |  |
|                                                                                              |  |  |  |