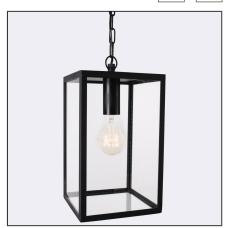

Lofoten 1944XX0010 23.07.2021 v.10.2 www.norlys.com

| Type of luminaire                |                                                                                                                  |  |
|----------------------------------|------------------------------------------------------------------------------------------------------------------|--|
| Type of lumianire                | Pendant luminaire.                                                                                               |  |
| Photometric body                 | Uncovered light.                                                                                                 |  |
| Characteristics of the luminaire | Classic design luminaire with chain suspension. For lighting gardens, terraces and other architectural concepts. |  |