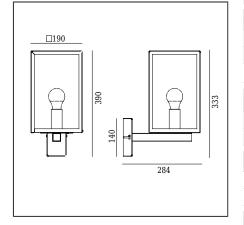

## Pobrano z mamadecor.pl

Lofoten 1943XX0012 23.07.2021 v.12.2 www.norlys.com

| Type of luminaire                                                  |                                                                                                                                                                                                                                                                            |                                                |  |
|--------------------------------------------------------------------|----------------------------------------------------------------------------------------------------------------------------------------------------------------------------------------------------------------------------------------------------------------------------|------------------------------------------------|--|
| Type of lumianire                                                  | Wall, arm-mounted luminaire.                                                                                                                                                                                                                                               |                                                |  |
| Photometric body                                                   | Uncovered light.                                                                                                                                                                                                                                                           |                                                |  |
| Characteristics of the luminaire                                   | A luminaire with a classic and simple design for general use.<br>Perfect for lighting terraces, entrances, gazebos, and other architectural<br>concepts. The luminaire can be installed as a wall lamp directed up or down.<br>The luminaire can be mounted on the corners |                                                |  |
| General information                                                |                                                                                                                                                                                                                                                                            |                                                |  |
| Materials                                                          | Galvanized and powder coated steel. Lens - safety glass, transparent.                                                                                                                                                                                                      |                                                |  |
| Mounting method                                                    | Fixing of the luminaire: 2 oval holes 5x10mm, spacing 35mm.<br>Other accessories must be purchased separately                                                                                                                                                              |                                                |  |
| Terminal                                                           | Connection terminals: max 2x2.5mm², possibility of connecting the luminaire in loops max 2x1.5mm². Round insulated cable with a diameter of ø7 10.5mm                                                                                                                      |                                                |  |
| Type of light source                                               | E27 lamp                                                                                                                                                                                                                                                                   |                                                |  |
| Net / gross weight of luminaire                                    | 4,15kg / 5,28kg                                                                                                                                                                                                                                                            |                                                |  |
| Technical data                                                     |                                                                                                                                                                                                                                                                            |                                                |  |
| Light source wattage                                               | MAX 57W / LED 11W                                                                                                                                                                                                                                                          |                                                |  |
| Ta Rated temperature                                               | +25°C                                                                                                                                                                                                                                                                      |                                                |  |
| This product contains light source of energy efficiency class A+ D |                                                                                                                                                                                                                                                                            |                                                |  |
| Accessories sold separately                                        |                                                                                                                                                                                                                                                                            |                                                |  |
| 155XX0009                                                          | Mounting corner                                                                                                                                                                                                                                                            |                                                |  |
| 46999021                                                           | LED E27 lamp                                                                                                                                                                                                                                                               |                                                |  |
| Recommended light sources                                          |                                                                                                                                                                                                                                                                            |                                                |  |
| Osram ECO PRO Classic 57<=>75W E27                                 |                                                                                                                                                                                                                                                                            | Philips ECO Classic 53<=>75W E27               |  |
| Osram LED Parathom Classic / Retrofit E27                          |                                                                                                                                                                                                                                                                            | Philips Master LEDbulb / Classic / CorePro E27 |  |
| Files to download                                                  |                                                                                                                                                                                                                                                                            |                                                |  |
| Manual                                                             |                                                                                                                                                                                                                                                                            |                                                |  |
| Indexes                                                            |                                                                                                                                                                                                                                                                            |                                                |  |
| Index                                                              |                                                                                                                                                                                                                                                                            |                                                |  |
| maex                                                               | Color                                                                                                                                                                                                                                                                      | RAL                                            |  |