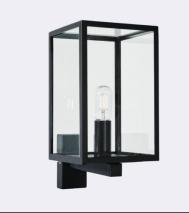

## Pobrano z mamadecor.pl

Lofoten 1943XX0012 23.07.2021 v.12.2 www.norlys.com

| Type of luminaire                                                  |                                                                                                                                                                                                                                                                            |                                                |  |
|--------------------------------------------------------------------|----------------------------------------------------------------------------------------------------------------------------------------------------------------------------------------------------------------------------------------------------------------------------|------------------------------------------------|--|
| Type of lumianire                                                  | Wall, arm-mounted luminaire.                                                                                                                                                                                                                                               |                                                |  |
| Photometric body                                                   | Uncovered light.                                                                                                                                                                                                                                                           |                                                |  |
| Characteristics of the luminaire                                   | A luminaire with a classic and simple design for general use.<br>Perfect for lighting terraces, entrances, gazebos, and other architectural<br>concepts. The luminaire can be installed as a wall lamp directed up or down.<br>The luminaire can be mounted on the corners |                                                |  |
| General information                                                |                                                                                                                                                                                                                                                                            |                                                |  |
| Materials                                                          | Galvanized and powder coated steel. Lens - safety glass, transparent.                                                                                                                                                                                                      |                                                |  |
| Mounting method                                                    | Fixing of the luminaire: 2 oval holes 5x10mm, spacing 35mm.<br>Other accessories must be purchased separately                                                                                                                                                              |                                                |  |
| Terminal                                                           | Connection terminals: max 2x2.5mm², possibility of connecting the luminaire in loops max 2x1.5mm². Round insulated cable with a diameter of ø7 10.5mm                                                                                                                      |                                                |  |
| Type of light source                                               | E27 lamp                                                                                                                                                                                                                                                                   |                                                |  |
| Net / gross weight of luminaire                                    | 4,15kg / 5,28kg                                                                                                                                                                                                                                                            |                                                |  |
| Technical data                                                     |                                                                                                                                                                                                                                                                            |                                                |  |
| Light source wattage                                               | MAX 57W / LED 11W                                                                                                                                                                                                                                                          |                                                |  |
| Ta Rated temperature                                               | +25°C                                                                                                                                                                                                                                                                      |                                                |  |
| This product contains light source of energy efficiency class A+ D |                                                                                                                                                                                                                                                                            |                                                |  |
| Accessories sold separately                                        |                                                                                                                                                                                                                                                                            |                                                |  |
| 155XX0009                                                          | Mounting corner                                                                                                                                                                                                                                                            |                                                |  |
| 46999021                                                           | LED E27 lamp                                                                                                                                                                                                                                                               |                                                |  |
| Recommended light sources                                          |                                                                                                                                                                                                                                                                            |                                                |  |
| Osram ECO PRO Classic 57<=>75W E27                                 |                                                                                                                                                                                                                                                                            | Philips ECO Classic 53<=>75W E27               |  |
| Osram LED Parathom Classic / Retrofit E27                          |                                                                                                                                                                                                                                                                            | Philips Master LEDbulb / Classic / CorePro E27 |  |
| Files to download                                                  |                                                                                                                                                                                                                                                                            |                                                |  |
| Manual                                                             |                                                                                                                                                                                                                                                                            |                                                |  |
| Indexes                                                            |                                                                                                                                                                                                                                                                            |                                                |  |
| Index                                                              |                                                                                                                                                                                                                                                                            |                                                |  |
| maex                                                               | Color                                                                                                                                                                                                                                                                      | RAL                                            |  |