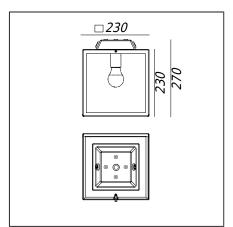

| General information             |                                                                                                                                                       |  |
|---------------------------------|-------------------------------------------------------------------------------------------------------------------------------------------------------|--|
| Materials                       | Galvanized and powder coated steel. Lens - safety glass, transparent. Silicone gasket. EPDM cable gland.                                              |  |
| Mounting method                 | Fixing the luminaire: 4 holes ø5,8mm, spacing 70x70mm.                                                                                                |  |
| Terminal                        | Connection terminals: max 2x2,5mm², possibility to connect luminaire in loop max 2x1,5mm². A round wire in the isolation with a diameter of ø710,5mm. |  |
| Type of light source            | E27 lamp                                                                                                                                              |  |
| Net / gross weight of luminaire | 2,89kg / 3,27kg                                                                                                                                       |  |
| Box dimensions [cm]             | 25x25x29                                                                                                                                              |  |