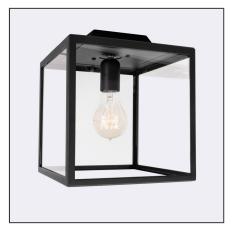

Lofoten 1942XX0011 23.07.2021 v.11.4 www.norlys.com

| Type of luminaire                |                                                                                                                      |  |
|----------------------------------|----------------------------------------------------------------------------------------------------------------------|--|
| Type of lumianire                | Ceiling luminaire.                                                                                                   |  |
| Photometric body                 | Uncovered light.                                                                                                     |  |
| Characteristics of the luminaire | Classic design luminaire for general use. For lighting terraces, entrances, arbors and other architectural concepts. |  |

| General information             |                                                                                                                                                       |  |
|---------------------------------|-------------------------------------------------------------------------------------------------------------------------------------------------------|--|
| Materials                       | Galvanized and powder coated steel. Lens - safety glass, transparent. Silicone gasket. EPDM cable gland.                                              |  |
| Mounting method                 | Fixing the luminaire: 4 holes ø5,8mm, spacing 70x70mm.                                                                                                |  |
| Terminal                        | Connection terminals: max 2x2,5mm², possibility to connect luminaire in loop max 2x1,5mm². A round wire in the isolation with a diameter of ø710,5mm. |  |
| Type of light source            | E27 lamp                                                                                                                                              |  |
| Net / gross weight of luminaire | 2,89kg / 3,27kg                                                                                                                                       |  |
| Box dimensions [cm]             | 25x25x29                                                                                                                                              |  |