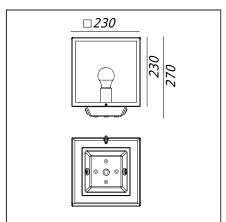

| General information             |                                                                                                                                                  |
|---------------------------------|--------------------------------------------------------------------------------------------------------------------------------------------------|
| Materials                       | Galvanized and powder coated steel. Lens - safety glass, transparent. Silicone gasket. EPDM cable gland.                                         |
| Mounting method                 | Fixing the luminaire: 4 holes ø5,8mm spacing 70x70mm, for mounting on a wall, platform and other construction.                                   |
| Terminal                        | Connection terminals: max 2x2,5mm², possibility to connect luminaire in max 2x1,5mm². A round wire in the isolation with a diameter of ø710,5mm. |
| Type of light source            | E27 lamp                                                                                                                                         |
| Net / gross weight of luminaire | 2,89kg / 3,27kg                                                                                                                                  |
| Box dimensions [cm]             | 25x25x29                                                                                                                                         |