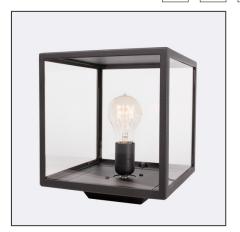

Lofoten 1941XX0011 23.07.2021 v.11.4 www.norlys.com

| Type of luminaire                |                                                                                                                      |  |
|----------------------------------|----------------------------------------------------------------------------------------------------------------------|--|
| Type of lumianire                | Bollard.                                                                                                             |  |
| Photometric body                 | Uncovered light, partly covered from the top.                                                                        |  |
| Characteristics of the luminaire | Classic design luminaire for general use. For lighting terraces, entrances, arbors and other architectural concepts. |  |

| General information             |                                                                                                                                                  |
|---------------------------------|--------------------------------------------------------------------------------------------------------------------------------------------------|
| Materials                       | Galvanized and powder coated steel. Lens - safety glass, transparent. Silicone gasket. EPDM cable gland.                                         |
| Mounting method                 | Fixing the luminaire: 4 holes ø5,8mm spacing 70x70mm, for mounting on a wall, platform and other construction.                                   |
| Terminal                        | Connection terminals: max 2x2,5mm², possibility to connect luminaire in max 2x1,5mm². A round wire in the isolation with a diameter of ø710,5mm. |
| Type of light source            | E27 lamp                                                                                                                                         |
| Net / gross weight of luminaire | 2,89kg / 3,27kg                                                                                                                                  |
| Box dimensions [cm]             | 25x25x29                                                                                                                                         |