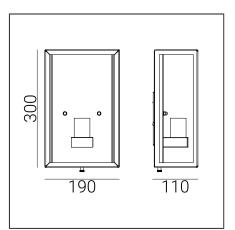

| General information             |                                                                                                                                                       |
|---------------------------------|-------------------------------------------------------------------------------------------------------------------------------------------------------|
| Materials                       | Powder painted steel. Lens - safety glass, transparent. Silicone gasket. EPDM cable gland.                                                            |
| Mounting method                 | Fixing the luminaire: 3 holes ø5mm, spacing 80x105mm.                                                                                                 |
| Terminal                        | Connection terminals: max 2x2,5mm², possibility to connect luminaire in loop max 2x1,5mm². A round wire in the isolation with a diameter of ø710,5mm. |
| Type of light source            | E27 lamp                                                                                                                                              |
| Net / gross weight of luminaire | 2,89kg / 3,25kg                                                                                                                                       |
| Box dimensions [cm]             | 23x15x33                                                                                                                                              |