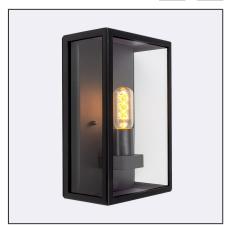

Lofoten 1940XX0011 23.07.2021 v.11.4 www.norlys.com

| Type of luminaire                |                                                                                                                      |  |
|----------------------------------|----------------------------------------------------------------------------------------------------------------------|--|
| Type of lumianire                | Wall luminaire.                                                                                                      |  |
| Photometric body                 | Uncovered light.                                                                                                     |  |
| Characteristics of the luminaire | Classic design luminaire for general use. For lighting terraces, entrances, arbors and other architectural concepts. |  |

| General information             |                                                                                                                                                       |
|---------------------------------|-------------------------------------------------------------------------------------------------------------------------------------------------------|
| Materials                       | Powder painted steel. Lens - safety glass, transparent. Silicone gasket. EPDM cable gland.                                                            |
| Mounting method                 | Fixing the luminaire: 3 holes ø5mm, spacing 80x105mm.                                                                                                 |
| Terminal                        | Connection terminals: max 2x2,5mm², possibility to connect luminaire in loop max 2x1,5mm². A round wire in the isolation with a diameter of ø710,5mm. |
| Type of light source            | E27 lamp                                                                                                                                              |
| Net / gross weight of luminaire | 2,89kg / 3,25kg                                                                                                                                       |
| Box dimensions [cm]             | 23x15x33                                                                                                                                              |