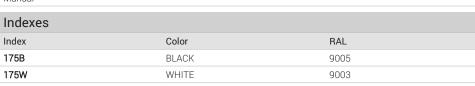

## 

Type of luminaire Type of lumianire Pobrano z mamadecor.pl

Genova mini 175XX0010 23.07.2021 v.10.1 www.norlys.com

| .,,,,,,,,,,,,,,,,,,,,,,,,,,,,,,,,,,,,,,              |                                                                                                         |                                               |
|------------------------------------------------------|---------------------------------------------------------------------------------------------------------|-----------------------------------------------|
| Photometric body                                     | Uncovered light.                                                                                        |                                               |
| Characteristics of the luminaire                     | Classic design wall-mounted luminaire. For lighting gardens, terraces and other architectural concepts. |                                               |
| General information                                  |                                                                                                         |                                               |
| Materials                                            | Powder painted aluminum cast. Lens - clear polycarbonate, UV stabilized.<br>EPDM cable gland.           |                                               |
| Mounting method                                      | Fixing the luminaire: 2 holes ø4,5mm, spacing 90mm.                                                     |                                               |
| Terminal                                             | Connection terminals: max 2x2,5mm². A round wire in the isolation with a diameter of max ø710,5mm.      |                                               |
| Type of light source                                 | E27 lamp                                                                                                |                                               |
| Net / gross weight of luminaire                      | 1,14kg / 1,29kg                                                                                         |                                               |
| Technical data                                       |                                                                                                         |                                               |
| E27 lamp                                             | QA55 / LED A5560                                                                                        |                                               |
| Light source wattage                                 | max 46W / LED 9W                                                                                        |                                               |
| Ta Rated temperature                                 | +25°C                                                                                                   |                                               |
| This product contains light source                   | of energy efficiency class 🛛                                                                            | A+ ) D                                        |
| Possibility to order luminaire with L                | ED E27 lamp Philips Maste                                                                               | r LEDbulb 806lm / 8,5W / 2700K (dimmable).    |
| Recommended light sou                                | rces                                                                                                    |                                               |
| Osram LED Parathom Classic E27                       |                                                                                                         | Philips Master LEDbulb / Ledbulb Classic E27  |
| Osram ECO PRO Classic 46<=>60W E27                   |                                                                                                         | Philips ECO Classic 42<=>60W E27              |
| Osram LED Parathom Classic / Retrofit 3,57<=>40W E27 |                                                                                                         | Philips Master LEDbulb Classic 3,57<=>40W E27 |
| Spare parts                                          |                                                                                                         |                                               |
| 06175003                                             | Lens.                                                                                                   |                                               |
| Files to download                                    |                                                                                                         |                                               |
| Manual                                               |                                                                                                         |                                               |
| Indexes                                              |                                                                                                         |                                               |
|                                                      | 0.1                                                                                                     | 24                                            |