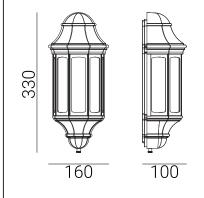

## 

Type of luminaire Type of lumianire Pobrano z mamadecor.pl

Genova mini 175XX0010 23.07.2021 v.10.1 www.norlys.com

| .,,,,,,,,,,,,,,,,,,,,,,,,,,,,,,,,,,,,,,              |                                                                                                         |                                               |
|------------------------------------------------------|---------------------------------------------------------------------------------------------------------|-----------------------------------------------|
| Photometric body                                     | Uncovered light.                                                                                        |                                               |
| Characteristics of the luminaire                     | Classic design wall-mounted luminaire. For lighting gardens, terraces and other architectural concepts. |                                               |
| General information                                  |                                                                                                         |                                               |
| Materials                                            | Powder painted aluminum cast. Lens - clear polycarbonate, UV stabilized.<br>EPDM cable gland.           |                                               |
| Mounting method                                      | Fixing the luminaire: 2 holes ø4,5mm, spacing 90mm.                                                     |                                               |
| Terminal                                             | Connection terminals: max 2x2,5mm². A round wire in the isolation with a diameter of max ø710,5mm.      |                                               |
| Type of light source                                 | E27 lamp                                                                                                |                                               |
| Net / gross weight of luminaire                      | 1,14kg / 1,29kg                                                                                         |                                               |
| Technical data                                       |                                                                                                         |                                               |
| E27 lamp                                             | QA55 / LED A5560                                                                                        |                                               |
| Light source wattage                                 | max 46W / LED 9W                                                                                        |                                               |
| Ta Rated temperature                                 | +25°C                                                                                                   |                                               |
| This product contains light source                   | of energy efficiency class 🛛                                                                            | A+ ) D                                        |
| Possibility to order luminaire with L                | ED E27 lamp Philips Maste                                                                               | r LEDbulb 806lm / 8,5W / 2700K (dimmable).    |
| Recommended light sou                                | rces                                                                                                    |                                               |
| Osram LED Parathom Classic E27                       |                                                                                                         | Philips Master LEDbulb / Ledbulb Classic E27  |
| Osram ECO PRO Classic 46<=>60W E27                   |                                                                                                         | Philips ECO Classic 42<=>60W E27              |
| Osram LED Parathom Classic / Retrofit 3,57<=>40W E27 |                                                                                                         | Philips Master LEDbulb Classic 3,57<=>40W E27 |
| Spare parts                                          |                                                                                                         |                                               |
| 06175003                                             | Lens.                                                                                                   |                                               |
| Files to download                                    |                                                                                                         |                                               |
| Manual                                               |                                                                                                         |                                               |
| Indexes                                              |                                                                                                         |                                               |
|                                                      | 0.1                                                                                                     | 24                                            |