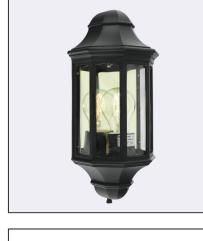

## 

Type of luminaire Type of lumianire Pobrano z mamadecor.pl

Genova mini 175XX0010 23.07.2021 v.10.1 www.norlys.com

| .,,,,,,,,,,,,,,,,,,,,,,,,,,,,,,,,,,,,,,              |                                                                                                         |                                               |
|------------------------------------------------------|---------------------------------------------------------------------------------------------------------|-----------------------------------------------|
| Photometric body                                     | Uncovered light.                                                                                        |                                               |
| Characteristics of the luminaire                     | Classic design wall-mounted luminaire. For lighting gardens, terraces and other architectural concepts. |                                               |
| General information                                  |                                                                                                         |                                               |
| Materials                                            | Powder painted aluminum cast. Lens - clear polycarbonate, UV stabilized.<br>EPDM cable gland.           |                                               |
| Mounting method                                      | Fixing the luminaire: 2 holes ø4,5mm, spacing 90mm.                                                     |                                               |
| Terminal                                             | Connection terminals: max 2x2,5mm². A round wire in the isolation with a diameter of max ø710,5mm.      |                                               |
| Type of light source                                 | E27 lamp                                                                                                |                                               |
| Net / gross weight of luminaire                      | 1,14kg / 1,29kg                                                                                         |                                               |
| Technical data                                       |                                                                                                         |                                               |
| E27 lamp                                             | QA55 / LED A5560                                                                                        |                                               |
| Light source wattage                                 | max 46W / LED 9W                                                                                        |                                               |
| Ta Rated temperature                                 | +25°C                                                                                                   |                                               |
| This product contains light source                   | of energy efficiency class 🛛                                                                            | A+ ) D                                        |
| Possibility to order luminaire with L                | ED E27 lamp Philips Maste                                                                               | r LEDbulb 806lm / 8,5W / 2700K (dimmable).    |
| Recommended light sou                                | rces                                                                                                    |                                               |
| Osram LED Parathom Classic E27                       |                                                                                                         | Philips Master LEDbulb / Ledbulb Classic E27  |
| Osram ECO PRO Classic 46<=>60W E27                   |                                                                                                         | Philips ECO Classic 42<=>60W E27              |
| Osram LED Parathom Classic / Retrofit 3,57<=>40W E27 |                                                                                                         | Philips Master LEDbulb Classic 3,57<=>40W E27 |
| Spare parts                                          |                                                                                                         |                                               |
| 06175003                                             | Lens.                                                                                                   |                                               |
| Files to download                                    |                                                                                                         |                                               |
| Manual                                               |                                                                                                         |                                               |
| Indexes                                              |                                                                                                         |                                               |
|                                                      | 0.1                                                                                                     | 24                                            |

Wall luminaire.

Norlys AS P.B 1014 Hoff, 0218 Oslo Hovfaret 4B, 0275 Oslo Norway +47 24 12 40 11 firmapost@norlys.no