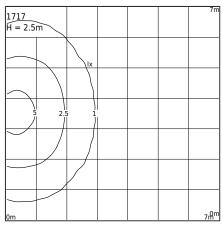

Asker big 1717XX0010

C€ [Ħ[

| 20-240V<br>00-50HZ IP<br>44 E27    |                                                                                                                                                                                | Asker big 1777X2001<br>23.07.2021 v.10<br>www.norlys.co                                                                                               |  |  |
|------------------------------------|--------------------------------------------------------------------------------------------------------------------------------------------------------------------------------|-------------------------------------------------------------------------------------------------------------------------------------------------------|--|--|
| Type of luminaire                  |                                                                                                                                                                                |                                                                                                                                                       |  |  |
| Type of lumianire                  | Wall luminaire                                                                                                                                                                 | 2                                                                                                                                                     |  |  |
| Photometric body                   | Single-sided li                                                                                                                                                                | ight facing down.                                                                                                                                     |  |  |
| Characteristics of the luminaire   | Luminaire with a wide range of applications for example for illumination of walls and facade surfaces or any other architectural concepts.                                     |                                                                                                                                                       |  |  |
| General information                |                                                                                                                                                                                |                                                                                                                                                       |  |  |
| Materials                          | Front - hot-dip galvanized steel. Body - powder painted aluminum cast Lens -<br>transparent polycarbonate with structure, UV stabilized. Silicone gasket. EPDM<br>cable gland. |                                                                                                                                                       |  |  |
| Mounting method                    |                                                                                                                                                                                | Fixing of the luminaire: mounting plate with 2 adjust holes 5x10mm, spacing 45mm, directly 2 holes ø5mm, spacing 68mm.                                |  |  |
| Terminal                           |                                                                                                                                                                                | Connection terminals: max 3x2,5mm², possibility to connect luminaire in loop max 3x1,5mm². A round wire in the isolation with a diameter of ø710,5mm. |  |  |
| Type of light source               | E27 lamp                                                                                                                                                                       |                                                                                                                                                       |  |  |
| Box dimensions [cm]                | 31,5x14x16                                                                                                                                                                     | 31,5x14x16                                                                                                                                            |  |  |
| Technical data                     |                                                                                                                                                                                |                                                                                                                                                       |  |  |
| E27 lamp                           | QA55 / LED A5560                                                                                                                                                               |                                                                                                                                                       |  |  |
| Light source wattage               | MAX 46W / LED 9W                                                                                                                                                               |                                                                                                                                                       |  |  |
| Ta Rated temperature               | +25°C                                                                                                                                                                          | +25°C                                                                                                                                                 |  |  |
| This product contains light source | e of energy efficie                                                                                                                                                            | ncy class A+ D                                                                                                                                        |  |  |
|                                    |                                                                                                                                                                                | pe Philips Master LEDbulb 806lm/8,5W/2700K (dimmable).                                                                                                |  |  |
| Accessories sold separately        |                                                                                                                                                                                |                                                                                                                                                       |  |  |
| 46999021                           | LED E27 lamp                                                                                                                                                                   | ).                                                                                                                                                    |  |  |
| Recommended light sou              | urces                                                                                                                                                                          |                                                                                                                                                       |  |  |
| Osram ECO PRO Classic 46<=>60      | W E27                                                                                                                                                                          | Philips ECO Classic 42<=>60W E27                                                                                                                      |  |  |
| Osram LED Parathom Classic / Re    | etrofit E27                                                                                                                                                                    | Philips Master LEDbulb / Classic / CorePro E27                                                                                                        |  |  |
| Spare parts                        |                                                                                                                                                                                |                                                                                                                                                       |  |  |
| 08120006                           | Gasket.                                                                                                                                                                        |                                                                                                                                                       |  |  |
| Files to download                  |                                                                                                                                                                                |                                                                                                                                                       |  |  |
| Photometric LDT files              |                                                                                                                                                                                | Photometric IES files                                                                                                                                 |  |  |
| BIM Revit                          |                                                                                                                                                                                | BIM ArchiCAD                                                                                                                                          |  |  |