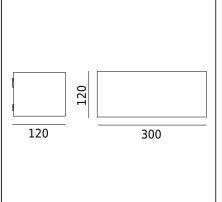

Asker big 1717XX0010

C€ [Ħ[

| 20-240V<br>00-50HZ IP<br>44 E27    |                                                                                                                                                                                | Asker big 1777X2001<br>23.07.2021 v.10<br>www.norlys.co                                                                                               |  |  |
|------------------------------------|--------------------------------------------------------------------------------------------------------------------------------------------------------------------------------|-------------------------------------------------------------------------------------------------------------------------------------------------------|--|--|
| Type of luminaire                  |                                                                                                                                                                                |                                                                                                                                                       |  |  |
| Type of lumianire                  | Wall luminaire                                                                                                                                                                 | 2                                                                                                                                                     |  |  |
| Photometric body                   | Single-sided li                                                                                                                                                                | ight facing down.                                                                                                                                     |  |  |
| Characteristics of the luminaire   | Luminaire with a wide range of applications for example for illumination of walls and facade surfaces or any other architectural concepts.                                     |                                                                                                                                                       |  |  |
| General information                |                                                                                                                                                                                |                                                                                                                                                       |  |  |
| Materials                          | Front - hot-dip galvanized steel. Body - powder painted aluminum cast Lens -<br>transparent polycarbonate with structure, UV stabilized. Silicone gasket. EPDM<br>cable gland. |                                                                                                                                                       |  |  |
| Mounting method                    |                                                                                                                                                                                | Fixing of the luminaire: mounting plate with 2 adjust holes 5x10mm, spacing 45mm, directly 2 holes ø5mm, spacing 68mm.                                |  |  |
| Terminal                           |                                                                                                                                                                                | Connection terminals: max 3x2,5mm², possibility to connect luminaire in loop max 3x1,5mm². A round wire in the isolation with a diameter of ø710,5mm. |  |  |
| Type of light source               | E27 lamp                                                                                                                                                                       |                                                                                                                                                       |  |  |
| Box dimensions [cm]                | 31,5x14x16                                                                                                                                                                     | 31,5x14x16                                                                                                                                            |  |  |
| Technical data                     |                                                                                                                                                                                |                                                                                                                                                       |  |  |
| E27 lamp                           | QA55 / LED A5560                                                                                                                                                               |                                                                                                                                                       |  |  |
| Light source wattage               | MAX 46W / LED 9W                                                                                                                                                               |                                                                                                                                                       |  |  |
| Ta Rated temperature               | +25°C                                                                                                                                                                          | +25°C                                                                                                                                                 |  |  |
| This product contains light source | e of energy efficie                                                                                                                                                            | ncy class A+ D                                                                                                                                        |  |  |
|                                    |                                                                                                                                                                                | pe Philips Master LEDbulb 806lm/8,5W/2700K (dimmable).                                                                                                |  |  |
| Accessories sold separately        |                                                                                                                                                                                |                                                                                                                                                       |  |  |
| 46999021                           | LED E27 lamp                                                                                                                                                                   | ).                                                                                                                                                    |  |  |
| Recommended light sou              | urces                                                                                                                                                                          |                                                                                                                                                       |  |  |
| Osram ECO PRO Classic 46<=>60      | W E27                                                                                                                                                                          | Philips ECO Classic 42<=>60W E27                                                                                                                      |  |  |
| Osram LED Parathom Classic / Re    | etrofit E27                                                                                                                                                                    | Philips Master LEDbulb / Classic / CorePro E27                                                                                                        |  |  |
| Spare parts                        |                                                                                                                                                                                |                                                                                                                                                       |  |  |
| 08120006                           | Gasket.                                                                                                                                                                        |                                                                                                                                                       |  |  |
| Files to download                  |                                                                                                                                                                                |                                                                                                                                                       |  |  |
| Photometric LDT files              |                                                                                                                                                                                | Photometric IES files                                                                                                                                 |  |  |
| BIM Revit                          |                                                                                                                                                                                | BIM ArchiCAD                                                                                                                                          |  |  |