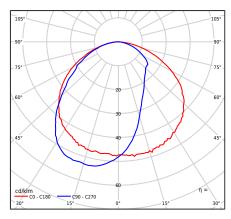

Asker big 1717XX0010

C€ [Ħ[

| 20-240V<br>00-50HZ IP<br>44 E27    |                                                                                                                                                                                | Asker big 1777X2001<br>23.07.2021 v.10<br>www.norlys.co                                                                                               |  |  |
|------------------------------------|--------------------------------------------------------------------------------------------------------------------------------------------------------------------------------|-------------------------------------------------------------------------------------------------------------------------------------------------------|--|--|
| Type of luminaire                  |                                                                                                                                                                                |                                                                                                                                                       |  |  |
| Type of lumianire                  | Wall luminaire                                                                                                                                                                 | 2                                                                                                                                                     |  |  |
| Photometric body                   | Single-sided li                                                                                                                                                                | ight facing down.                                                                                                                                     |  |  |
| Characteristics of the luminaire   | Luminaire with a wide range of applications for example for illumination of walls and facade surfaces or any other architectural concepts.                                     |                                                                                                                                                       |  |  |
| General information                |                                                                                                                                                                                |                                                                                                                                                       |  |  |
| Materials                          | Front - hot-dip galvanized steel. Body - powder painted aluminum cast Lens -<br>transparent polycarbonate with structure, UV stabilized. Silicone gasket. EPDM<br>cable gland. |                                                                                                                                                       |  |  |
| Mounting method                    |                                                                                                                                                                                | Fixing of the luminaire: mounting plate with 2 adjust holes 5x10mm, spacing 45mm, directly 2 holes ø5mm, spacing 68mm.                                |  |  |
| Terminal                           |                                                                                                                                                                                | Connection terminals: max 3x2,5mm², possibility to connect luminaire in loop max 3x1,5mm². A round wire in the isolation with a diameter of ø710,5mm. |  |  |
| Type of light source               | E27 lamp                                                                                                                                                                       |                                                                                                                                                       |  |  |
| Box dimensions [cm]                | 31,5x14x16                                                                                                                                                                     | 31,5x14x16                                                                                                                                            |  |  |
| Technical data                     |                                                                                                                                                                                |                                                                                                                                                       |  |  |
| E27 lamp                           | QA55 / LED A5560                                                                                                                                                               |                                                                                                                                                       |  |  |
| Light source wattage               | MAX 46W / LED 9W                                                                                                                                                               |                                                                                                                                                       |  |  |
| Ta Rated temperature               | +25°C                                                                                                                                                                          | +25°C                                                                                                                                                 |  |  |
| This product contains light source | e of energy efficie                                                                                                                                                            | ncy class A+ D                                                                                                                                        |  |  |
|                                    |                                                                                                                                                                                | pe Philips Master LEDbulb 806lm/8,5W/2700K (dimmable).                                                                                                |  |  |
| Accessories sold separately        |                                                                                                                                                                                |                                                                                                                                                       |  |  |
| 46999021                           | LED E27 lamp                                                                                                                                                                   | ).                                                                                                                                                    |  |  |
| Recommended light sou              | urces                                                                                                                                                                          |                                                                                                                                                       |  |  |
| Osram ECO PRO Classic 46<=>60      | W E27                                                                                                                                                                          | Philips ECO Classic 42<=>60W E27                                                                                                                      |  |  |
| Osram LED Parathom Classic / Re    | etrofit E27                                                                                                                                                                    | Philips Master LEDbulb / Classic / CorePro E27                                                                                                        |  |  |
| Spare parts                        |                                                                                                                                                                                |                                                                                                                                                       |  |  |
| 08120006                           | Gasket.                                                                                                                                                                        |                                                                                                                                                       |  |  |
| Files to download                  |                                                                                                                                                                                |                                                                                                                                                       |  |  |
| Photometric LDT files              |                                                                                                                                                                                | Photometric IES files                                                                                                                                 |  |  |
| BIM Revit                          |                                                                                                                                                                                | BIM ArchiCAD                                                                                                                                          |  |  |