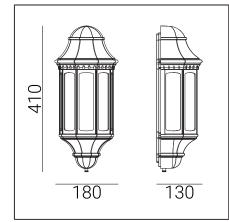

## Pobrano z mamadecor.pl

Genova 170XX0010 23.07.2021 v.10.1 www.norlys.com

GENOVA 170

E27

54

**CE EAE** 220-240V 50-60Hz

| Type of luminaire                                                             | Wall luminaire.                                                                                            |                                               |
|-------------------------------------------------------------------------------|------------------------------------------------------------------------------------------------------------|-----------------------------------------------|
| Type of lumianire                                                             |                                                                                                            |                                               |
| Photometric body                                                              | Uncovered light.                                                                                           |                                               |
| Characteristics of the luminaire                                              | Classic design wall-mounted luminaire. For lighting gardens, terraces and other<br>architectural concepts. |                                               |
| General information                                                           |                                                                                                            |                                               |
| Materials                                                                     | Powder painted aluminum cast. Lens - clear polycarbonate, UV stabilized.<br>EPDM cable gland.              |                                               |
| Mounting method                                                               | Fixing the luminaire: 2 holes ø5,5mm, spacing 80mm.                                                        |                                               |
| Terminal                                                                      | Connection terminals: max 2x2,5mm². A round wire in the isolation with a diameter of max $\phi$ 710,5mm.   |                                               |
| Type of light source                                                          | E27 lamp                                                                                                   |                                               |
| Net / gross weight of luminaire                                               | 1,75kg / 1,75kg                                                                                            |                                               |
| Box dimensions [cm]                                                           | 43x18,5x14                                                                                                 |                                               |
| Technical data                                                                |                                                                                                            |                                               |
| E27 lamp                                                                      | QA55 / LED A5560                                                                                           |                                               |
| Light source wattage                                                          | max 46W / LED 9W                                                                                           |                                               |
| This product contains light source of                                         | of energy efficiency class 🗾                                                                               | A+ D                                          |
| Possibility to order luminaire with L<br>Fixing the luminaire: 2 holes ø5,5mr |                                                                                                            | r LEDbulb 806lm / 8,5W / 2700K (dimmable).    |
| Recommended light sour                                                        | rces                                                                                                       |                                               |
| Osram LED Parathom Classic E27                                                |                                                                                                            | Philips Master LEDbulb / Ledbulb Classic E27  |
| Osram ECO PRO Classic 46<=>60W E27                                            |                                                                                                            | Philips ECO Classic 42<=>60W E27              |
| Osram LED Parathom Classic / Retrofit 3,57<=>40W E27                          |                                                                                                            | Philips Master LEDbulb Classic 3,57<=>40W E27 |
| Spare parts                                                                   |                                                                                                            |                                               |
| 06170002                                                                      | Lens.                                                                                                      |                                               |
| Files to download                                                             |                                                                                                            |                                               |
| Manual                                                                        |                                                                                                            |                                               |
| Indexes                                                                       |                                                                                                            |                                               |
| Index                                                                         | Color                                                                                                      | BAL                                           |
| Index                                                                         | 00101                                                                                                      | TU LE                                         |