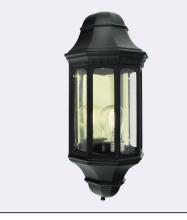

## Pobrano z mamadecor.pl

Genova 170XX0010 23.07.2021 v.10.1 www.norlys.com

GENOVA 170

E27

54

**CE EAE** 220-240V 50-60Hz

| Type of luminaire                                                             | Wall luminaire.                                                                                            |                                               |
|-------------------------------------------------------------------------------|------------------------------------------------------------------------------------------------------------|-----------------------------------------------|
| Type of lumianire                                                             |                                                                                                            |                                               |
| Photometric body                                                              | Uncovered light.                                                                                           |                                               |
| Characteristics of the luminaire                                              | Classic design wall-mounted luminaire. For lighting gardens, terraces and other<br>architectural concepts. |                                               |
| General information                                                           |                                                                                                            |                                               |
| Materials                                                                     | Powder painted aluminum cast. Lens - clear polycarbonate, UV stabilized.<br>EPDM cable gland.              |                                               |
| Mounting method                                                               | Fixing the luminaire: 2 holes ø5,5mm, spacing 80mm.                                                        |                                               |
| Terminal                                                                      | Connection terminals: max 2x2,5mm². A round wire in the isolation with a diameter of max $\phi$ 710,5mm.   |                                               |
| Type of light source                                                          | E27 lamp                                                                                                   |                                               |
| Net / gross weight of luminaire                                               | 1,75kg / 1,75kg                                                                                            |                                               |
| Box dimensions [cm]                                                           | 43x18,5x14                                                                                                 |                                               |
| Technical data                                                                |                                                                                                            |                                               |
| E27 lamp                                                                      | QA55 / LED A5560                                                                                           |                                               |
| Light source wattage                                                          | max 46W / LED 9W                                                                                           |                                               |
| This product contains light source of                                         | of energy efficiency class 🗾                                                                               | A+ D                                          |
| Possibility to order luminaire with L<br>Fixing the luminaire: 2 holes ø5,5mr |                                                                                                            | r LEDbulb 806lm / 8,5W / 2700K (dimmable).    |
| Recommended light sour                                                        | rces                                                                                                       |                                               |
| Osram LED Parathom Classic E27                                                |                                                                                                            | Philips Master LEDbulb / Ledbulb Classic E27  |
| Osram ECO PRO Classic 46<=>60W E27                                            |                                                                                                            | Philips ECO Classic 42<=>60W E27              |
| Osram LED Parathom Classic / Retrofit 3,57<=>40W E27                          |                                                                                                            | Philips Master LEDbulb Classic 3,57<=>40W E27 |
| Spare parts                                                                   |                                                                                                            |                                               |
| 06170002                                                                      | Lens.                                                                                                      |                                               |
| Files to download                                                             |                                                                                                            |                                               |
| Manual                                                                        |                                                                                                            |                                               |
| Indexes                                                                       |                                                                                                            |                                               |
| Index                                                                         | Color                                                                                                      | BAL                                           |
| Index                                                                         | 00101                                                                                                      | TU LE                                         |