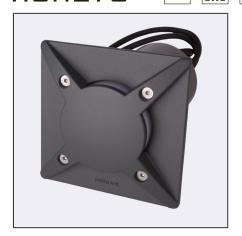

滥

| Type of luminaire                |                                                                                                                                                                                                                                                                             |
|----------------------------------|-----------------------------------------------------------------------------------------------------------------------------------------------------------------------------------------------------------------------------------------------------------------------------|
| Type of lumianire                | In-ground luminaire.                                                                                                                                                                                                                                                        |
| Photometric body                 | Four side light distribution covered from the top.                                                                                                                                                                                                                          |
| Characteristics of the luminaire | An orientation luminaire or as a reflector on which vehicles with pneumatic tires can be driven. Luminaires should not be used on standard road lanes, where they would be exposed to horizontal loads as a result of sudden braking, acceleration, and change of direction |
| General information              |                                                                                                                                                                                                                                                                             |

| see manual). Other accessories must be purchased separately  The luminaire is equipped with a cable type 05RN8-F 3G1 with a length of 3m. To be connected in a properly selected electric box. The maximum load of the luminaire is 1000 kg  Type of light source  LED Gu10 lamp  Light control  Phase-dimming (TRIAC).                                                                                                                                                          |                                 |                                                                                             |
|----------------------------------------------------------------------------------------------------------------------------------------------------------------------------------------------------------------------------------------------------------------------------------------------------------------------------------------------------------------------------------------------------------------------------------------------------------------------------------|---------------------------------|---------------------------------------------------------------------------------------------|
| Mounting method  Fixing of the luminaire: 3 holes ø4,5mm on a diameter ø100mm every 120° connected to the assembly box, or to appropriately prepared hole in the wood (see manual).  Other accessories must be purchased separately  The luminaire is equipped with a cable type 05RN8-F 3G1 with a length of 3m. To be connected in a properly selected electric box. The maximum load of the luminaire is 1000 kg  Type of light source  Light control  Phase-dimming (TRIAC). | General information             |                                                                                             |
| Mounting method connected to the assembly box, or to appropriately prepared hole in the wood (see manual). Other accessories must be purchased separately  The luminaire is equipped with a cable type 05RN8-F 3G1 with a length of 3m. To be connected in a properly selected electric box. The maximum load of the luminaire is 1000 kg  Type of light source LED Gu10 lamp  Light control Phase-dimming (TRIAC).                                                              | Materials                       |                                                                                             |
| Terminal  To be connected in a properly selected electric box. The maximum load of the luminaire is 1000 kg  Type of light source  LED Gu10 lamp  Light control  Phase-dimming (TRIAC).                                                                                                                                                                                                                                                                                          | Mounting method                 | connected to the assembly box, or to appropriately prepared hole in the wood ( see manual). |
| Light control Phase-dimming (TRIAC).                                                                                                                                                                                                                                                                                                                                                                                                                                             | Terminal                        | To be connected in a properly selected electric box. The maximum load of the                |
| 31, 7                                                                                                                                                                                                                                                                                                                                                                                                                                                                            | Type of light source            | LED Gu10 lamp                                                                               |
| 11. (1                                                                                                                                                                                                                                                                                                                                                                                                                                                                           | Light control                   | Phase-dimming (TRIAC).                                                                      |
| Net / gross weight of luminaire 1,05kg / 1,55kg                                                                                                                                                                                                                                                                                                                                                                                                                                  | Net / gross weight of luminaire | 1,05kg / 1,55kg                                                                             |
| <b>Box dimensions [cm]</b> 16,7x16,5x21,5                                                                                                                                                                                                                                                                                                                                                                                                                                        | Box dimensions [cm]             | 16,7x16,5x21,5                                                                              |