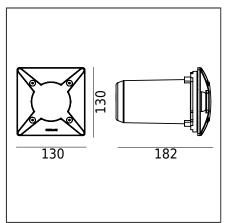

滥

| Type of luminaire                |                                                                                                                                                                                                                                                                             |
|----------------------------------|-----------------------------------------------------------------------------------------------------------------------------------------------------------------------------------------------------------------------------------------------------------------------------|
| Type of lumianire                | In-ground luminaire.                                                                                                                                                                                                                                                        |
| Photometric body                 | Four side light distribution covered from the top.                                                                                                                                                                                                                          |
| Characteristics of the luminaire | An orientation luminaire or as a reflector on which vehicles with pneumatic tires can be driven. Luminaires should not be used on standard road lanes, where they would be exposed to horizontal loads as a result of sudden braking, acceleration, and change of direction |
| General information              |                                                                                                                                                                                                                                                                             |

| see manual). Other accessories must be purchased separately  The luminaire is equipped with a cable type 05RN8-F 3G1 with a length of 3m. To be connected in a properly selected electric box. The maximum load of the luminaire is 1000 kg  Type of light source  LED Gu10 lamp  Light control  Phase-dimming (TRIAC).                                                                                                                                                          |                                 |                                                                                             |
|----------------------------------------------------------------------------------------------------------------------------------------------------------------------------------------------------------------------------------------------------------------------------------------------------------------------------------------------------------------------------------------------------------------------------------------------------------------------------------|---------------------------------|---------------------------------------------------------------------------------------------|
| Mounting method  Fixing of the luminaire: 3 holes ø4,5mm on a diameter ø100mm every 120° connected to the assembly box, or to appropriately prepared hole in the wood (see manual).  Other accessories must be purchased separately  The luminaire is equipped with a cable type 05RN8-F 3G1 with a length of 3m. To be connected in a properly selected electric box. The maximum load of the luminaire is 1000 kg  Type of light source  Light control  Phase-dimming (TRIAC). | General information             |                                                                                             |
| Mounting method connected to the assembly box, or to appropriately prepared hole in the wood (see manual). Other accessories must be purchased separately  The luminaire is equipped with a cable type 05RN8-F 3G1 with a length of 3m. To be connected in a properly selected electric box. The maximum load of the luminaire is 1000 kg  Type of light source LED Gu10 lamp  Light control Phase-dimming (TRIAC).                                                              | Materials                       |                                                                                             |
| Terminal  To be connected in a properly selected electric box. The maximum load of the luminaire is 1000 kg  Type of light source  LED Gu10 lamp  Light control  Phase-dimming (TRIAC).                                                                                                                                                                                                                                                                                          | Mounting method                 | connected to the assembly box, or to appropriately prepared hole in the wood ( see manual). |
| Light control Phase-dimming (TRIAC).                                                                                                                                                                                                                                                                                                                                                                                                                                             | Terminal                        | To be connected in a properly selected electric box. The maximum load of the                |
| 31, 7                                                                                                                                                                                                                                                                                                                                                                                                                                                                            | Type of light source            | LED Gu10 lamp                                                                               |
| 11. (1                                                                                                                                                                                                                                                                                                                                                                                                                                                                           | Light control                   | Phase-dimming (TRIAC).                                                                      |
| Net / gross weight of luminaire 1,05kg / 1,55kg                                                                                                                                                                                                                                                                                                                                                                                                                                  | Net / gross weight of luminaire | 1,05kg / 1,55kg                                                                             |
| <b>Box dimensions [cm]</b> 16,7x16,5x21,5                                                                                                                                                                                                                                                                                                                                                                                                                                        | Box dimensions [cm]             | 16,7x16,5x21,5                                                                              |