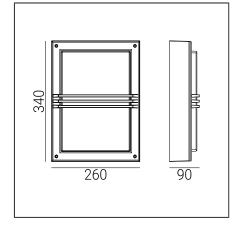

## NORDKAPP 1621 CE EM 220240V B 65 E27

Type of luminaire

Nordkapp 1621XX0012 23.07.2021 v.12.2 www.norlys.com

| rype of furninalie                           |                                                                                                                                                     |                                           |  |  |
|----------------------------------------------|-----------------------------------------------------------------------------------------------------------------------------------------------------|-------------------------------------------|--|--|
| Type of lumianire                            | Wall/ceiling luminaire.                                                                                                                             | Wall/ceiling luminaire.                   |  |  |
| Photometric body                             | Diffused, uncovered light.                                                                                                                          |                                           |  |  |
| Characteristics of the luminaire             | Modern design plafon                                                                                                                                | Modern design plafon type luminaire.      |  |  |
| General information                          |                                                                                                                                                     |                                           |  |  |
| Materials                                    | Powder painted aluminum cast. Lens - milky polycarbonate, UV stabilized.<br>Silicone gasket. EPDM cable gland.                                      |                                           |  |  |
| Mounting method                              | Fixing of the luminaire: 2 holes ø5mm, spacing 164x242mm.                                                                                           |                                           |  |  |
| Terminal                                     | Connection terminals: max 3x2,5mm², possibility to connect luminaire in loop max 3x1,5mm²A round wire in the isolation with a diameter of ø710,5mm. |                                           |  |  |
| Type of light source                         | LED E27 lamp                                                                                                                                        |                                           |  |  |
| Net / gross weight of luminaire              | 2,87kg / 3,11kg                                                                                                                                     |                                           |  |  |
| Box dimensions [cm]                          | 35x27x9,5                                                                                                                                           |                                           |  |  |
| Technical data                               |                                                                                                                                                     |                                           |  |  |
| 2 E27 LED lamps                              | LED A5560                                                                                                                                           |                                           |  |  |
| Light source wattage                         | 2 x max 9W                                                                                                                                          |                                           |  |  |
| Lamp luminous flux                           | 2 X ~ 806lm                                                                                                                                         |                                           |  |  |
| Ta Rated temperature                         | +25°C                                                                                                                                               |                                           |  |  |
| This product contains light source           | s of energy efficiency cla                                                                                                                          | ss A+                                     |  |  |
| Accessories sold separately                  |                                                                                                                                                     |                                           |  |  |
| 46999021                                     | LED E27 lamp.                                                                                                                                       |                                           |  |  |
| Recommended light sou                        | irces                                                                                                                                               |                                           |  |  |
| Philips Master LEDbulb / LEDbulb Classic E27 |                                                                                                                                                     | Osram LED Parathom Classic / Retrofit E27 |  |  |
| Spare parts                                  |                                                                                                                                                     |                                           |  |  |
| 06524002                                     | Lens.                                                                                                                                               |                                           |  |  |
| 08525000                                     | Gasket.                                                                                                                                             |                                           |  |  |
| Files to download                            |                                                                                                                                                     |                                           |  |  |
| Manual                                       |                                                                                                                                                     |                                           |  |  |
| Indexes                                      |                                                                                                                                                     |                                           |  |  |
| Index                                        | Color                                                                                                                                               | RAL                                       |  |  |
| 1621AL                                       | ALUMINIUM                                                                                                                                           | 9006                                      |  |  |
| 1621GR                                       | GRAPHITE                                                                                                                                            | 7016                                      |  |  |
|                                              |                                                                                                                                                     |                                           |  |  |