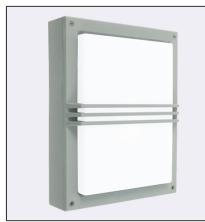

## NORDKAPP 1621 CE EM 220240V B 65 E27

Type of luminaire

Nordkapp 1621XX0012 23.07.2021 v.12.2 www.norlys.com

| rype of furninalie                           |                                                                                                                                                     |                                           |  |  |
|----------------------------------------------|-----------------------------------------------------------------------------------------------------------------------------------------------------|-------------------------------------------|--|--|
| Type of lumianire                            | Wall/ceiling luminaire.                                                                                                                             | Wall/ceiling luminaire.                   |  |  |
| Photometric body                             | Diffused, uncovered light.                                                                                                                          |                                           |  |  |
| Characteristics of the luminaire             | Modern design plafon                                                                                                                                | Modern design plafon type luminaire.      |  |  |
| General information                          |                                                                                                                                                     |                                           |  |  |
| Materials                                    | Powder painted aluminum cast. Lens - milky polycarbonate, UV stabilized.<br>Silicone gasket. EPDM cable gland.                                      |                                           |  |  |
| Mounting method                              | Fixing of the luminaire: 2 holes ø5mm, spacing 164x242mm.                                                                                           |                                           |  |  |
| Terminal                                     | Connection terminals: max 3x2,5mm², possibility to connect luminaire in loop max 3x1,5mm²A round wire in the isolation with a diameter of ø710,5mm. |                                           |  |  |
| Type of light source                         | LED E27 lamp                                                                                                                                        |                                           |  |  |
| Net / gross weight of luminaire              | 2,87kg / 3,11kg                                                                                                                                     |                                           |  |  |
| Box dimensions [cm]                          | 35x27x9,5                                                                                                                                           |                                           |  |  |
| Technical data                               |                                                                                                                                                     |                                           |  |  |
| 2 E27 LED lamps                              | LED A5560                                                                                                                                           |                                           |  |  |
| Light source wattage                         | 2 x max 9W                                                                                                                                          |                                           |  |  |
| Lamp luminous flux                           | 2 X ~ 806lm                                                                                                                                         |                                           |  |  |
| Ta Rated temperature                         | +25°C                                                                                                                                               |                                           |  |  |
| This product contains light source           | s of energy efficiency cla                                                                                                                          | ss A+                                     |  |  |
| Accessories sold separately                  |                                                                                                                                                     |                                           |  |  |
| 46999021                                     | LED E27 lamp.                                                                                                                                       |                                           |  |  |
| Recommended light sou                        | irces                                                                                                                                               |                                           |  |  |
| Philips Master LEDbulb / LEDbulb Classic E27 |                                                                                                                                                     | Osram LED Parathom Classic / Retrofit E27 |  |  |
| Spare parts                                  |                                                                                                                                                     |                                           |  |  |
| 06524002                                     | Lens.                                                                                                                                               |                                           |  |  |
| 08525000                                     | Gasket.                                                                                                                                             |                                           |  |  |
| Files to download                            |                                                                                                                                                     |                                           |  |  |
| Manual                                       |                                                                                                                                                     |                                           |  |  |
| Indexes                                      |                                                                                                                                                     |                                           |  |  |
| Index                                        | Color                                                                                                                                               | RAL                                       |  |  |
| 1621AL                                       | ALUMINIUM                                                                                                                                           | 9006                                      |  |  |
| 1621GR                                       | GRAPHITE                                                                                                                                            | 7016                                      |  |  |
|                                              |                                                                                                                                                     |                                           |  |  |