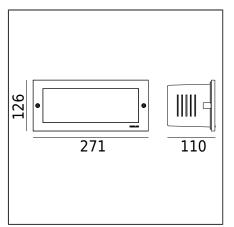

|                                 | other places                                                                                                                                        |  |
|---------------------------------|-----------------------------------------------------------------------------------------------------------------------------------------------------|--|
| General information             |                                                                                                                                                     |  |
| Materials                       | Powder painted aluminum cast. Lens - safety glass, milky colour. Silicone gasket. EPDM cable gland.                                                 |  |
| Mounting method                 | Mounting of the luminaire: embedded in the wall - hole 258x112x115, fixing in a layered wall - hole 235x96x82                                       |  |
| Terminal                        | Connection terminals: max 3x2.5mm², Possibility to connect the luminaire in loops, max 3x1.5mm². Round insulated cable with a diameter of ø7 10.5mm |  |
| Type of light source            | E14 lamp                                                                                                                                            |  |
| Net / gross weight of luminaire | 1,44kg / 1,6kg                                                                                                                                      |  |
| Box dimensions [cm]             | 27x12,5x11,5                                                                                                                                        |  |