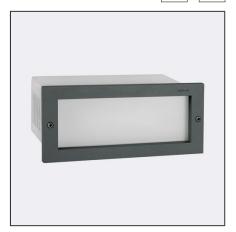

Grimstad 1546XX0010 23.07.2021 v.10.3 www.norlys.com

| Type of luminaire                                                                                                            |                            |  |
|------------------------------------------------------------------------------------------------------------------------------|----------------------------|--|
| Type of lumianire                                                                                                            | Recessed wall luminaire.   |  |
| Photometric body                                                                                                             | Diffused, uncovered light. |  |
| Characteristics of the luminaire  The luminaire is suitable for lighting stairs, steps, staircases, pathways, a other places |                            |  |
|                                                                                                                              |                            |  |