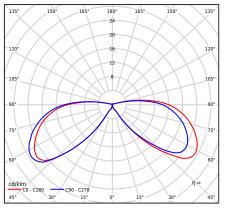

E27

Alta 1453XX0010 23.07.2021 v.10.2 www.norlys.com

| 490 | •   |
|-----|-----|
|     | 150 |

| Type of luminaire                |                                                                                                     |
|----------------------------------|-----------------------------------------------------------------------------------------------------|
| Type of lumianire                | Bollard.                                                                                            |
| Photometric body                 | Light with rotationally symmetrical light distribution, covered from the top.                       |
| Characteristics of the luminaire | Bollard luminaire of stable and durable construction. For lighting private areas and public spaces. |