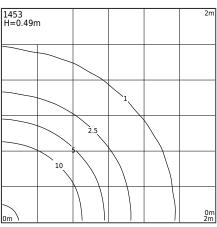

E27

Alta 1453XX0010 23.07.2021 v.10.2 www.norlys.com

| 490 | •   |
|-----|-----|
|     | 150 |

| Type of luminaire                |                                                                                                     |
|----------------------------------|-----------------------------------------------------------------------------------------------------|
| Type of lumianire                | Bollard.                                                                                            |
| Photometric body                 | Light with rotationally symmetrical light distribution, covered from the top.                       |
| Characteristics of the luminaire | Bollard luminaire of stable and durable construction. For lighting private areas and public spaces. |