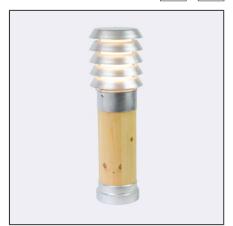

E27

Alta 1453XX0010 23.07.2021 v.10.2 www.norlys.com

| 490 | •   |
|-----|-----|
|     | 150 |

| Type of luminaire                |                                                                                                     |
|----------------------------------|-----------------------------------------------------------------------------------------------------|
| Type of lumianire                | Bollard.                                                                                            |
| Photometric body                 | Light with rotationally symmetrical light distribution, covered from the top.                       |
| Characteristics of the luminaire | Bollard luminaire of stable and durable construction. For lighting private areas and public spaces. |