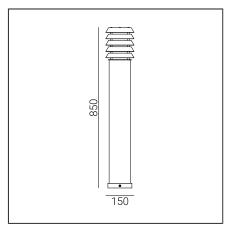

| General information             |                                                                                                                                                                                                    |  |
|---------------------------------|----------------------------------------------------------------------------------------------------------------------------------------------------------------------------------------------------|--|
| Materials                       | Wood - scandinavian painted pine and hot-dip galvanized steel. Wood - scandinavian painted pine, hot-dip galvanized and powder painted steel. Lens - plastic PMMA in milky color. Silicone gasket. |  |
| Mounting method                 | Fixing of the luminaire: 3 holes ø9mm with a diameter of ø65mm every 120°.                                                                                                                         |  |
| Terminal                        | Connection terminals: max 3x2,5mm², possibility to connect luminaire in loop max 3x1,5mm². A round wire in the isolation with a diameter of max ø12,5mm.                                           |  |
| Type of light source            | E27 lamp                                                                                                                                                                                           |  |
| Net / gross weight of luminaire | 5,9kg / 7,3kg                                                                                                                                                                                      |  |
| Box dimensions [cm]             | 20,5x20,5x91                                                                                                                                                                                       |  |