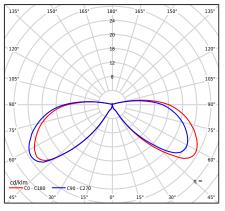

| Type of luminaire                |                                                                                                     |
|----------------------------------|-----------------------------------------------------------------------------------------------------|
| Type of lumianire                | Bollard.                                                                                            |
| Photometric body                 | Light with rotationally symmetrical light distribution, covered from the top.                       |
| Characteristics of the luminaire | Bollard luminaire of stable and durable construction. For lighting private areas and public spaces. |