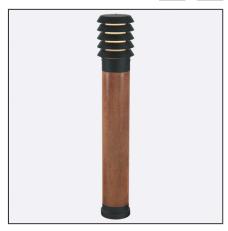

| Type of luminaire                |                                                                                                     |
|----------------------------------|-----------------------------------------------------------------------------------------------------|
| Type of lumianire                | Bollard.                                                                                            |
| Photometric body                 | Light with rotationally symmetrical light distribution, covered from the top.                       |
| Characteristics of the luminaire | Bollard luminaire of stable and durable construction. For lighting private areas and public spaces. |