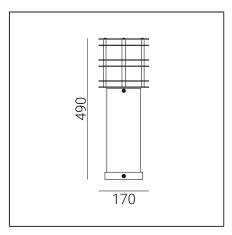

## 

Stockholm 1433XX0010 23.07.2021 v.10.2 www.norlys.com

| Type of luminaire                |                                                                                                         |  |
|----------------------------------|---------------------------------------------------------------------------------------------------------|--|
| Type of lumianire                | Bollard.                                                                                                |  |
| Photometric body                 | Uncovered light with rotationally symmetrical light distribution.                                       |  |
| Characteristics of the luminaire | A bollard luminaire with a stable and durable structure.<br>For lighting private areas and public areas |  |

| General information             |                                                                                                                                                                                                                  |  |  |
|---------------------------------|------------------------------------------------------------------------------------------------------------------------------------------------------------------------------------------------------------------|--|--|
| Materials                       | Wood - scandinavian impregnated pine and hot-dip galvanized steel. Wood -<br>scandinavian impregnated pine, hot-dip galvanized and powder painted steel.<br>Lens - plastic PMMA in milky color. Silicone gasket. |  |  |
| Mounting method                 | Fixing of the luminaire: 3 holes ø9mm with a diameter of ø65mm every 120 °.                                                                                                                                      |  |  |
| Terminal                        | Connection terminals: max 3x2.5mm², possibility to connect the luminaire in loops, max 3x1.5mm². Cable in a round wire with a maximum diameter of ø12.5mm                                                        |  |  |
| Type of light source            | E27 lamp                                                                                                                                                                                                         |  |  |
| Net / gross weight of luminaire | 5,35kg / 6,35kg                                                                                                                                                                                                  |  |  |
| Box dimensions [cm]             | 20x20x55                                                                                                                                                                                                         |  |  |