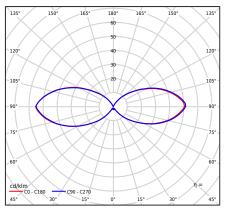

## 

Stockholm 1433XX0010 23.07.2021 v.10.2 www.norlys.com

| Type of luminaire                |                                                                                                         |  |
|----------------------------------|---------------------------------------------------------------------------------------------------------|--|
| Type of lumianire                | Bollard.                                                                                                |  |
| Photometric body                 | Uncovered light with rotationally symmetrical light distribution.                                       |  |
| Characteristics of the luminaire | A bollard luminaire with a stable and durable structure.<br>For lighting private areas and public areas |  |