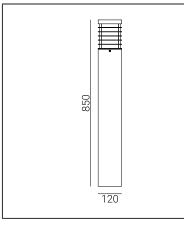

| Type of lumianire                                                                                       | Bollard.                                                                                                                                                                                                 |  |  |  |
|---------------------------------------------------------------------------------------------------------|----------------------------------------------------------------------------------------------------------------------------------------------------------------------------------------------------------|--|--|--|
| Photometric body                                                                                        | Uncovered light, partly covered from the top.                                                                                                                                                            |  |  |  |
| Characteristics of the luminaire                                                                        | Bollard luminaire of stable and durable construction. For lighting private areas and public spaces.                                                                                                      |  |  |  |
| General information                                                                                     |                                                                                                                                                                                                          |  |  |  |
| Materials                                                                                               | Wood - scandinavian painted pine and hot-dip galvanized steel. Wood -<br>scandinavian painted pine, hot-dip galvanized and powder painted steel. Lens -<br>plastic PMMA in milky color. Silicone gasket. |  |  |  |
| Mounting method                                                                                         | Fixing of the luminaire: 3 holes ø9mm with a diameter of ø65mm every 120 °.                                                                                                                              |  |  |  |
| Terminal                                                                                                | Connection terminals: max 3x2,5mm², possibility to connect luminaire in loop max 3x1,5mm². A round wire in the isolation with a diameter of max ø12,5mm.                                                 |  |  |  |
| Type of light source                                                                                    | E27 lamp                                                                                                                                                                                                 |  |  |  |
| Net weight of luminaire                                                                                 | 8,44kg                                                                                                                                                                                                   |  |  |  |
| Box dimensions [cm]                                                                                     | 15x15x91                                                                                                                                                                                                 |  |  |  |
| Technical data                                                                                          |                                                                                                                                                                                                          |  |  |  |
| E27 lamp                                                                                                | QA55 / LED A5560                                                                                                                                                                                         |  |  |  |
| Light source wattage                                                                                    | MAX 46W / LED 9W                                                                                                                                                                                         |  |  |  |
| Ta Rated temperature                                                                                    | +25°C                                                                                                                                                                                                    |  |  |  |
| This product contains light source of energy efficiency class A+ D                                      |                                                                                                                                                                                                          |  |  |  |
| Possibility to order the luminaire with LED E27 Philips Master LEDbulb 806lm / 8,5W / 2700K (dimmable). |                                                                                                                                                                                                          |  |  |  |
| Recommended light sources                                                                               |                                                                                                                                                                                                          |  |  |  |
| Osram LED Parathom Classic E27                                                                          | Philips Master LEDbulb / Ledbulb Classic E27                                                                                                                                                             |  |  |  |
| Osram ECO PRO Classic 46<=>60W E27 Philips ECO Classic 42<=>60W E27                                     |                                                                                                                                                                                                          |  |  |  |
| Spare parts                                                                                             |                                                                                                                                                                                                          |  |  |  |