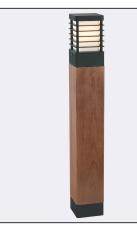

## Pobrano z mamadecor.pl

Halmstad 1410XX0010 23.07.2021 v.10.1 www.norlys.com

NORLYS

| HALN<br>Ce [fii]  |        | D 1<br>65 |  | 0<br>E27 |
|-------------------|--------|-----------|--|----------|
| Type of luminaire |        |           |  |          |
|                   | T (1 ) |           |  |          |

| Type of lumianire                                                                                       | Bollard.                                                                                                                                                                                                 |  |  |  |
|---------------------------------------------------------------------------------------------------------|----------------------------------------------------------------------------------------------------------------------------------------------------------------------------------------------------------|--|--|--|
| Photometric body                                                                                        | Uncovered light, partly covered from the top.                                                                                                                                                            |  |  |  |
| Characteristics of the luminaire                                                                        | Bollard luminaire of stable and durable construction. For lighting private areas and public spaces.                                                                                                      |  |  |  |
| General information                                                                                     |                                                                                                                                                                                                          |  |  |  |
| Materials                                                                                               | Wood - scandinavian painted pine and hot-dip galvanized steel. Wood -<br>scandinavian painted pine, hot-dip galvanized and powder painted steel. Lens -<br>plastic PMMA in milky color. Silicone gasket. |  |  |  |
| Mounting method                                                                                         | Fixing of the luminaire: 3 holes ø9mm with a diameter of ø65mm every 120 °.                                                                                                                              |  |  |  |
| Terminal                                                                                                | Connection terminals: max 3x2,5mm², possibility to connect luminaire in loop max 3x1,5mm². A round wire in the isolation with a diameter of max ø12,5mm.                                                 |  |  |  |
| Type of light source                                                                                    | E27 lamp                                                                                                                                                                                                 |  |  |  |
| Net weight of luminaire                                                                                 | 8,44kg                                                                                                                                                                                                   |  |  |  |
| Box dimensions [cm]                                                                                     | 15x15x91                                                                                                                                                                                                 |  |  |  |
| Technical data                                                                                          |                                                                                                                                                                                                          |  |  |  |
| E27 lamp                                                                                                | QA55 / LED A5560                                                                                                                                                                                         |  |  |  |
| Light source wattage                                                                                    | MAX 46W / LED 9W                                                                                                                                                                                         |  |  |  |
| Ta Rated temperature                                                                                    | +25°C                                                                                                                                                                                                    |  |  |  |
| This product contains light source of energy efficiency class A+ D                                      |                                                                                                                                                                                                          |  |  |  |
| Possibility to order the luminaire with LED E27 Philips Master LEDbulb 806lm / 8,5W / 2700K (dimmable). |                                                                                                                                                                                                          |  |  |  |
| Recommended light sources                                                                               |                                                                                                                                                                                                          |  |  |  |
| Osram LED Parathom Classic E27                                                                          | Philips Master LEDbulb / Ledbulb Classic E27                                                                                                                                                             |  |  |  |
| Osram ECO PRO Classic 46<=>60W E27 Philips ECO Classic 42<=>60W E27                                     |                                                                                                                                                                                                          |  |  |  |
| Spare parts                                                                                             |                                                                                                                                                                                                          |  |  |  |