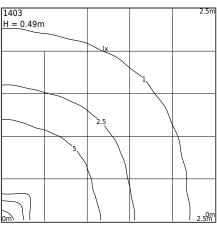

| Technical data       |                  |  |
|----------------------|------------------|--|
| E27 lamp             | QA55 / LED A5560 |  |
| Light source wattage | MAX 46W / LED 9W |  |
| Ta Rated temperature | +25°C            |  |