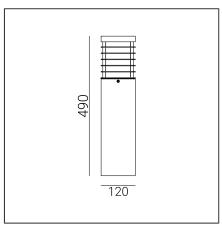

| General information             |                                                                                                                                                                                                                  |  |
|---------------------------------|------------------------------------------------------------------------------------------------------------------------------------------------------------------------------------------------------------------|--|
| Materials                       | Wood - scandinavian impregnated pine and hot-dip galvanized steel. Wood -<br>scandinavian impregnated pine, hot-dip galvanized and powder painted steel.<br>Lens - plastic PMMA in milky color. Silicone gasket. |  |
| Mounting method                 | Fixing of the luminaire: 3 holes ø9mm with a diameter of ø65mm every 120 $^{\circ}$ .                                                                                                                            |  |
| Terminal                        | Connection terminals: max 3x2,5mm², possibility to connect luminaire in loop max 3x1,5mm². A round wire in the isolation with a diameter of max ø12,5mm.                                                         |  |
| Type of light source            | E27 lamp                                                                                                                                                                                                         |  |
| Net / gross weight of luminaire | 6,2kg / 6,8kg                                                                                                                                                                                                    |  |
| Box dimensions [cm]             | 57x16x16                                                                                                                                                                                                         |  |