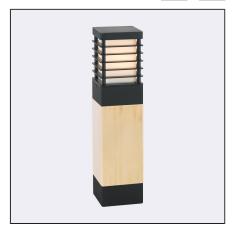

## HALMSTAD 1403 [F] [P] 65 [E27]

Halmstad 1403XX0010 23.07.2021 v.10.2 www.norlys.com

| Type of luminaire                |                                                                                                                             |  |
|----------------------------------|-----------------------------------------------------------------------------------------------------------------------------|--|
| Type of lumianire                | Bollard.                                                                                                                    |  |
| Photometric body                 | Uncovered light, partly covered from the top.                                                                               |  |
| Characteristics of the luminaire | eristics of the luminaire Bollard luminaire of stable and durable construction. For lighting private are and public spaces. |  |

| General information             |                                                                                                                                                                                                                  |  |
|---------------------------------|------------------------------------------------------------------------------------------------------------------------------------------------------------------------------------------------------------------|--|
| Materials                       | Wood - scandinavian impregnated pine and hot-dip galvanized steel. Wood -<br>scandinavian impregnated pine, hot-dip galvanized and powder painted steel.<br>Lens - plastic PMMA in milky color. Silicone gasket. |  |
| Mounting method                 | Fixing of the luminaire: 3 holes ø9mm with a diameter of ø65mm every 120 $^{\circ}$ .                                                                                                                            |  |
| Terminal                        | Connection terminals: max 3x2,5mm², possibility to connect luminaire in loop max 3x1,5mm². A round wire in the isolation with a diameter of max ø12,5mm.                                                         |  |
| Type of light source            | E27 lamp                                                                                                                                                                                                         |  |
| Net / gross weight of luminaire | 6,2kg / 6,8kg                                                                                                                                                                                                    |  |
| Box dimensions [cm]             | 57x16x16                                                                                                                                                                                                         |  |