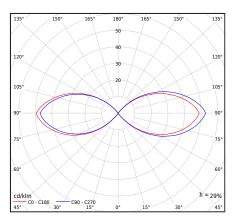

| Technical data       |                  |  |
|----------------------|------------------|--|
| E27 lamp             | QA55 / LED A5560 |  |
| Light source wattage | MAX 46W / LED 9W |  |
| Ta Rated temperature | +25°C            |  |