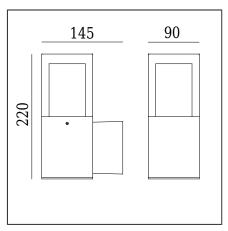

| General information     |                                                                                                                                                          |
|-------------------------|----------------------------------------------------------------------------------------------------------------------------------------------------------|
| Materials               | Powder painted aluminum cast. Lens - crystal glass, satin inside. Lens may change to light amber colour over time. Nylon6 cable gland.                   |
| Mounting method         | Fixing of the luminaire: 2 holes ø5mm , spacing 34x54mm.                                                                                                 |
| Terminal                | Connection terminals: max 2x2,5mm², possibility to connect luminaire in loop max 2x1,5mm². A round wire in the isolation with a diameter of max ø12,5mm. |
| Type of light source    | E14 lamp                                                                                                                                                 |
| Net weight of luminaire | 2,3kg                                                                                                                                                    |
| Box dimensions [cm]     | 27x11x20,5                                                                                                                                               |