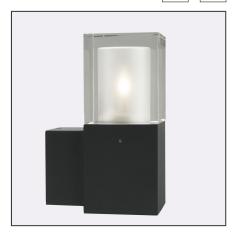

Arendal 1250XX0009 23.07.2021 v.09.3 www.norlys.com

| Type of luminaire                |                                                                                                      |  |
|----------------------------------|------------------------------------------------------------------------------------------------------|--|
| Type of lumianire                | Wall luminaire.                                                                                      |  |
| Photometric body                 | Uncovered light.                                                                                     |  |
| Characteristics of the luminaire | Modern design luminaire with a combination of decorative crystal lampshade and metal lamp enclosure. |  |