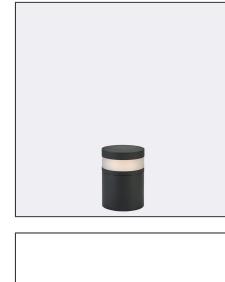

Bollard.

Possibility to order the luminaire with LED E27 Philips Master LED bulb 806lm / 8,5W / 2700K (dimmable).

| Accessories sold separately |                    |  |  |  |
|-----------------------------|--------------------|--|--|--|
| 1230                        | Concreting anchor. |  |  |  |
| 1231                        | Ground anchor.     |  |  |  |
| 1232                        | Anchoring support. |  |  |  |
| 46999021                    | LED E27 lamp.      |  |  |  |