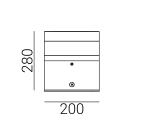

## Pobrano z mamadecor.pl

Stavanger 1248XX0010 23.07.2021 v.10.1 www.norlys.com

NORLYS

| Photometric body                     | Indirect light with rotationally symmetrical light distribution facing down.                                                                        |  |  |
|--------------------------------------|-----------------------------------------------------------------------------------------------------------------------------------------------------|--|--|
| Characteristics of the luminaire     | Bollard luminaire of stable and durable construction. For lighting private areas and public spaces.                                                 |  |  |
| General information                  |                                                                                                                                                     |  |  |
| Materials                            | Powder painted aluminum cast. Lens - satin PMMA plastic. Silicone gasket.<br>Nylon6 cable gland.                                                    |  |  |
| Mounting method                      | Fixing of the luminaire: 3 holes ø9mm with a diameter of ø145mm every 120 °.                                                                        |  |  |
| Terminal                             | Connection terminals: max 3x2,5mm², possibility to connect luminaire in loop max 3x2,5mm². A round wire in the isolation with a diameter of ø817mm. |  |  |
| Type of light source                 | E27 lamp                                                                                                                                            |  |  |
| Net weight of luminaire              | 4,38kg                                                                                                                                              |  |  |
| Box dimensions [cm]                  | 22,5x22,5x37                                                                                                                                        |  |  |
| Technical data                       |                                                                                                                                                     |  |  |
| E27 lamp                             | QA55 / LED A5560                                                                                                                                    |  |  |
| Light source wattage                 | max 46W / LED 9W                                                                                                                                    |  |  |
| This product contains light source   | of energy efficiency class A+ D                                                                                                                     |  |  |
| Possibility to order the luminaire w | ith LED E27 Philing Magter LED hulb 806lm / 8.5W / 2700K (dimmable)                                                                                 |  |  |