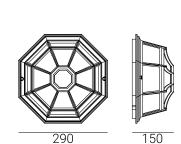

ΙA

CE

290 150

| 、<br>- | ΓI | NA                  | 10 | )5       |     |
|--------|----|---------------------|----|----------|-----|
|        | HC | 220-240V<br>50-60Hz |    | IP<br>44 | E27 |

| Type of luminaire                                                                                        |                                                                                                                                                                                 |  |  |
|----------------------------------------------------------------------------------------------------------|---------------------------------------------------------------------------------------------------------------------------------------------------------------------------------|--|--|
| Type of lumianire                                                                                        | Wall/ceiling luminaire.                                                                                                                                                         |  |  |
| Photometric body                                                                                         | Diffused, uncovered light.                                                                                                                                                      |  |  |
| Characteristics of the luminaire                                                                         | Classic design wall-mounted luminaire. For lighting gardens, terraces and other architectural concepts.                                                                         |  |  |
| General information                                                                                      |                                                                                                                                                                                 |  |  |
| Materials                                                                                                | Powder painted aluminum cast. Lens - polycarbonate with structure, UV stabilized . Silicone gasket. EPDM cable gland.                                                           |  |  |
| Mounting method                                                                                          | Fixing of the luminaire: 2 holes                                                                                                                                                |  |  |
| Terminal                                                                                                 | Connection terminals: max 2x2,5mm <sup>2</sup> , possibility to connect luminaire in loop max 2x1,5mm <sup>2</sup> . A round wire in the isolation with a diameter of ø710,5mm. |  |  |
| Type of light source                                                                                     | E27 lamp                                                                                                                                                                        |  |  |
| Net / gross weight of luminaire                                                                          | 1,95kg / 1,95kg                                                                                                                                                                 |  |  |
| Box dimensions [cm]                                                                                      | 30x16x31,5                                                                                                                                                                      |  |  |
| Technical data                                                                                           |                                                                                                                                                                                 |  |  |
| E27 lamp                                                                                                 | QA55 / LED A5560                                                                                                                                                                |  |  |
| Light source wattage                                                                                     | MAX 46W / LED 9W                                                                                                                                                                |  |  |
| Ta Rated temperature                                                                                     | +25°C                                                                                                                                                                           |  |  |
| This product contains light source of energy efficiency class A+ D                                       |                                                                                                                                                                                 |  |  |
| Possibility to order luminaire with LED E27 lamp Philips Master LEDbulb 806lm / 8,5W / 2700K (dimmable). |                                                                                                                                                                                 |  |  |
| Recommended light sources                                                                                |                                                                                                                                                                                 |  |  |