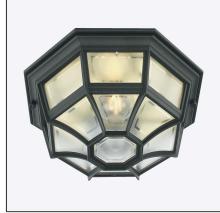

ΙA

CE

290 150

| 、<br>- | ΓI | NA                  | 10 | )5       |     |
|--------|----|---------------------|----|----------|-----|
|        | HC | 220-240V<br>50-60Hz |    | IP<br>44 | E27 |

| Type of luminaire                                                                                        |                                                                                                                                                                                 |  |  |
|----------------------------------------------------------------------------------------------------------|---------------------------------------------------------------------------------------------------------------------------------------------------------------------------------|--|--|
| Type of lumianire                                                                                        | Wall/ceiling luminaire.                                                                                                                                                         |  |  |
| Photometric body                                                                                         | Diffused, uncovered light.                                                                                                                                                      |  |  |
| Characteristics of the luminaire                                                                         | Classic design wall-mounted luminaire. For lighting gardens, terraces and other architectural concepts.                                                                         |  |  |
| General information                                                                                      |                                                                                                                                                                                 |  |  |
| Materials                                                                                                | Powder painted aluminum cast. Lens - polycarbonate with structure, UV stabilized . Silicone gasket. EPDM cable gland.                                                           |  |  |
| Mounting method                                                                                          | Fixing of the luminaire: 2 holes                                                                                                                                                |  |  |
| Terminal                                                                                                 | Connection terminals: max 2x2,5mm <sup>2</sup> , possibility to connect luminaire in loop max 2x1,5mm <sup>2</sup> . A round wire in the isolation with a diameter of ø710,5mm. |  |  |
| Type of light source                                                                                     | E27 lamp                                                                                                                                                                        |  |  |
| Net / gross weight of luminaire                                                                          | 1,95kg / 1,95kg                                                                                                                                                                 |  |  |
| Box dimensions [cm]                                                                                      | 30x16x31,5                                                                                                                                                                      |  |  |
| Technical data                                                                                           |                                                                                                                                                                                 |  |  |
| E27 lamp                                                                                                 | QA55 / LED A5560                                                                                                                                                                |  |  |
| Light source wattage                                                                                     | MAX 46W / LED 9W                                                                                                                                                                |  |  |
| Ta Rated temperature                                                                                     | +25°C                                                                                                                                                                           |  |  |
| This product contains light source of energy efficiency class A+ D                                       |                                                                                                                                                                                 |  |  |
| Possibility to order luminaire with LED E27 lamp Philips Master LEDbulb 806lm / 8,5W / 2700K (dimmable). |                                                                                                                                                                                 |  |  |
| Recommended light sources                                                                                |                                                                                                                                                                                 |  |  |