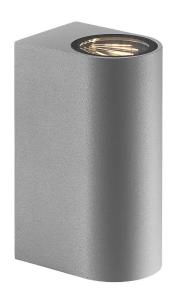

## **Asbol**

Height (cm): 15 Projection (cm): 9.5 Width (cm): 6.7 Wall box (cm): 5,5 x 14

## Asbol

Item number: 84971010 Grey EAN: 5704924000768

Packaging unit 6
Material: Aluminium/Glass
IP44, Class 1 (Earth contact), 230V
LED MODUL, Light source inkl. 2x6,5w led
Parallel connection possible

## Lightsource info (pr. lightsource)

Lumen: 150 Lumen/Watt: 53,84 Lifetime: 20000 On/Off: 15000

Colour temperature: 3000K

RA: 80

Beam angle: 120° Dimmable: No

Standing Mino 45 garden light in black aluminium equipped with LED light source. The garden light has low energy consumption and a very long life. The light features a simple and clean design which will enhance your garden. Mino 45 is supplied with a light source.