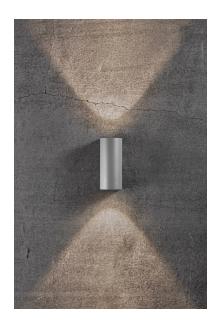

## **Asbol**

Height (cm): 15 Projection (cm): 9.5 Width (cm): 6.7 Wall box (cm): 5,5 x 14

## Asbol

Item number: 84971010 Grey EAN: 5704924000768

Packaging unit 6
Material: Aluminium/Glass
IP44, Class 1 (Earth contact), 230V
LED MODUL, Light source inkl. 2x6,5w led
Parallel connection possible

## Lightsource info (pr. lightsource)

Lumen: 150 Lumen/Watt: 53,84 Lifetime: 20000 On/Off: 15000

Colour temperature: 3000K

RA: 80

Beam angle: 120° Dimmable: No

Standing Mino 45 garden light in black aluminium equipped with LED light source. The garden light has low energy consumption and a very long life. The light features a simple and clean design which will enhance your garden. Mino 45 is supplied with a light source.