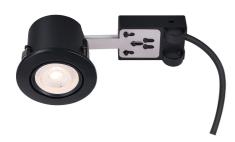

## MIXIT PRO | DOWNLIGHT | BLACK

71910102

Voltage (V): 220-240 Volt IP degree: IP23

Maximum bulb wattage (W): 8W

Class (Class 1, Class 2, Class 3): Class 2 (Double isolated) Socket type: GU10 Parallel connection: True

Can be mounted directly into insulation • Parallel connection possible
Suitable for indoor and outdoor use (IP23)

Nordlux Mixit Pro built-in spotlight with white lacquered finish. The spotlight can be mounted directly into insulation. Does not include GU10 light bulb. The spotlight can be used both outdoors and indoors.