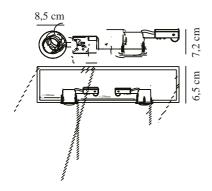

Primary material: Plastic Secondary material: Metal Suitable for Seaside: False

Colour: Black

Height (cm): 7.2 Built In Spot Diameter (cm): 8.5 Mount directly into insulation: True Tilt Angle (°): 30

EAN: 5704924016486 TUN: 2335040 Item Number: 71810103 Pcs Per Master Carton: 3 Sales Box Height (cm): 9.5 Sales Box Width(cm): 8 Sales Box Depth (cm): 19.5 Sales Box Volume m³: 0.0015 Product net weight (kg): 0.22