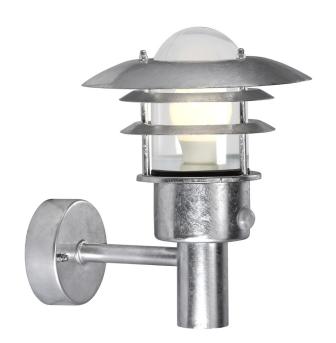

## nordlux®

Height (cm): 26.5 Projection (cm): 26.5 Shade diameter (cm): 22 Tube diameter (cm): 1.9 Wall box (cm): Ø 9,4

## Lønstrup 22 Sensor

Item number: 71432031 Galvanized EAN: 5701581232280

Packaging unit 3

Material: Galvanized steel/Glass IP44, Class 1 (Earth contact), 230V E27, Max. 60W, Light source not included

Parallel connection possible

Area: Outdoor

Sensor: Integrated Sensor settings: No Sensor range: 0.2-8M Sensor type: PIR Sensor angle: 100°

A classic wall light from Nordlux with sensor. The wall light is perfect for mounting in the driveway, at the entrance, on the terrace, or on the patio. The built-in sensor ensures that the light turns on automatically when it detects motion nearby. At the same time, it ensures that the light is not turned on unnecessarily.