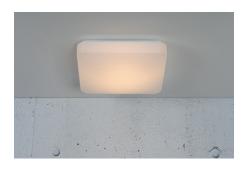

## nordlux®

Montone 28X28 2700K

Height (cm): 9 Projection (cm): 9 Width (cm): 28 28

## Montone 28X28 2700K

Item number: 49976101 White EAN: 5701581484580

Packaging unit 3 Material: Metal/Plastic IP20, Class 1 (Earth contact), 230V LED MODUL, Light source incl. 10w led Parallel connection not possible

## Lightsource info (pr. lightsource)

Lumen: 1000 Lifetime: 20000 On/Off: 20000 Colour temperature: 2700K RA: 80 Beam angle: 120° Dimmable: No

Montone is a classic and timeless ceiling lamp with an opal white shade, which gives a nice and pleasant light. The simple expression means that Montone fits beautifully into most homes. The ceiling lamp has an integrated LED, which is energy-saving and contributes to long life.