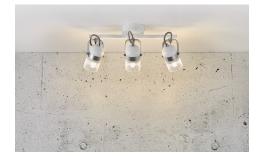

## Agnes

Item number: 49900101 White EAN: 5701581477889

Packaging unit 3 Material: Metal/Plastic IP20, Class 2 (Double isolated), 230V G9, Max. 3X35W, Light source not included

Area: Indoor Energy class A++ - E

The Agnes spotlight series has a modern and industrial look featuring wire mesh in the shade, which helps to create a pleasant lighting. The round base to which the spotlights are attached is easy to place throughout the home. The spotlight has adjustable heads, allowing the light to be diffused in exactly the desired direction.