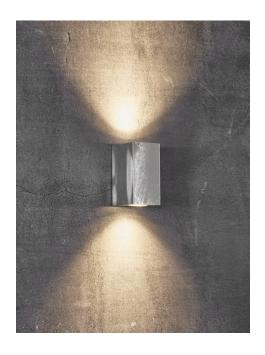

Area: Outdoor Energy class A++ - D

Canto Kubi Maxi provides a unique lighting experience, where light flows both up and down. The cubic design exudes Nordic minimalism and makes the lamp both decorative and sculptural. Canto Kubi Maxi can be connected in parallel to multiple lamps, making the lamp extremely functional.