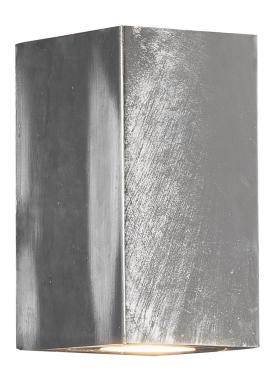

## Canto Maxi Kubi 2

Item number: 49731031 Galvanized EAN: 5701581485785

Packaging unit 3
Material: Metal
IP44, Class 1 (Earth contact), 230V
GU10, Max. 2X28W, Light source not included
Parallel connection possible

Area: Outdoor Energy class A++ - D

Canto Kubi Maxi provides a unique lighting experience, where light flows both up and down. The cubic design exudes Nordic minimalism and makes the lamp both decorative and sculptural. Canto Kubi Maxi can be connected in parallel to multiple lamps, making the lamp extremely functional.