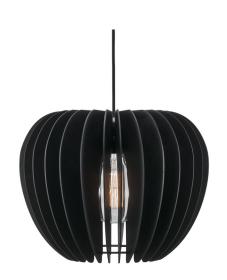

## Tribeca 38

Shade diameter (cm): 38 Shade height (cm): 30

## Tribeca 38

Item number: 46433003 Black EAN: 5701581404885

Packaging unit 3
Material: Wood
IP20, Class 2 (Double isolated), 230V
Cord: 300 cm, Black textile cable
Can the cable be replaced? No
E27, Max. 60W, Light source not included

Area: Indoor

The warm colours and vibrant textures found in nature are transformed into stylish, Nordic design in the Tribeca series. The design and choice of materials are organic, and a balanced and pleasant light is achieved through the decorative slats that elegantly cast light over any dining or seating area.