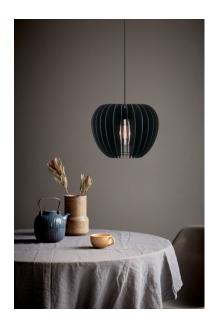

## Tribeca 38

Shade diameter (cm): 38 Shade height (cm): 30

## Tribeca 38

Item number: 46433003 Black EAN: 5701581404885

Packaging unit 3
Material: Wood
IP20, Class 2 (Double isolated), 230V
Cord: 300 cm, Black textile cable
Can the cable be replaced? No
E27, Max. 60W, Light source not included

Area: Indoor

The warm colours and vibrant textures found in nature are transformed into stylish, Nordic design in the Tribeca series. The design and choice of materials are organic, and a balanced and pleasant light is achieved through the decorative slats that elegantly cast light over any dining or seating area.