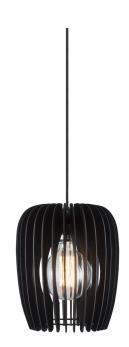

## nordlux®

Shade diameter (cm): 24 Shade height (cm): 30

## Tribeca 24

Item number: 46423003 Black EAN: 5701581404687

Packaging unit 3
Material: Wood
IP20, Class 2 (Double isolated), 230V
Cord: 300 cm, Black textile cable
Can the cable be replaced? No
E27, Max. 60W, Light source not included

Area: Indoor

The warm colours and vibrant textures found in nature are transformed into stylish, Nordic design in the Tribeca series. The design and choice of materials are organic, and a balanced and pleasant light is achieved through the decorative slats that elegantly cast light over any dining or seating area.