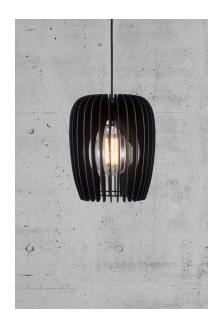

## nordlux®

Shade diameter (cm): 24 Shade height (cm): 30

## Tribeca 24

Item number: 46423003 Black EAN: 5701581404687

Packaging unit 3
Material: Wood
IP20, Class 2 (Double isolated), 230V
Cord: 300 cm, Black textile cable
Can the cable be replaced? No
E27, Max. 60W, Light source not included

Area: Indoor

The warm colours and vibrant textures found in nature are transformed into stylish, Nordic design in the Tribeca series. The design and choice of materials are organic, and a balanced and pleasant light is achieved through the decorative slats that elegantly cast light over any dining or seating area.