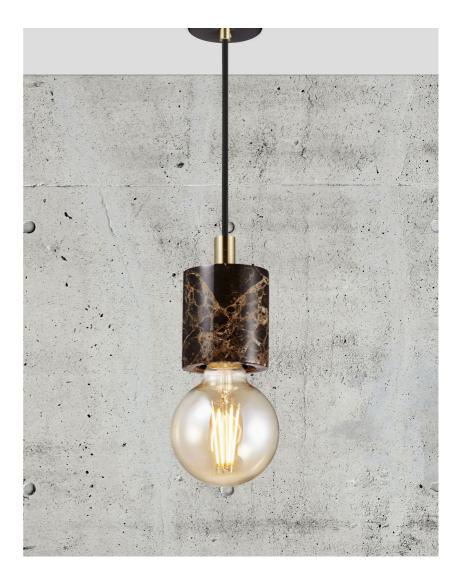

• Natural style • Genuine marble in nature's playful colours

• Create your own design expression with a decorative bulb • Marble structure means that not two are alike

With Siv, simplicity is key. The heavy marble base elegantly contrasts the warm, decorative light source and creates an effectful design expression. Create your own look by adding a bulb that fits into your interior. Marble is a natural material and therefore lines, colours and patterns may vary from lamp to lamp.