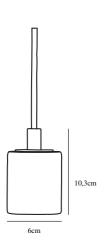

Primary material: Marble Color of the cable: Black Length of the cable (cm): 300 Surface material of the cable:

Textile

Is the cable replaceable: False

Color: Brown

Height (cm): 10.2

EAN: 5704924011542 TUN: 2276928 Item Number: 45883018
Pcs Per Master Carton: 3
Sales Box Height (cm): 14
Sales Box Width(cm): 14
Sales Box Depth (cm): 11
Sales Box Volume m³: 0.0022
Product net weight (kg): 0.79