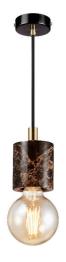

## SIV | PENDANT | BROWN

45000010

Voltage (V): 220-240 Volt

IP degree: IP20

Maximum bulb wattage (W): 60W Class (Class 1, Class 2, Class 3):

Class 1 (Earth contact)

Bulb base: E27

Parallel connection: False

Primary material: Marble Color of the cable: Black Length of the cable (cm): 300 Surface material of the cable:

Textile

Is the cable replaceable: False

Color: Brown

Height (cm): 10.2

EAN: 5704924011542 TUN: 2276928 Item Number: 45883018
Pcs Per Master Carton: 3
Sales Box Height (cm): 14
Sales Box Width(cm): 14
Sales Box Depth (cm): 11
Sales Box Volume m³: 0.0022
Product net weight (kg): 0.79

• Natural style • Genuine marble in nature's playful colours

• Create your own design expression with a decorative bulb • Marble structure means that not two are alike

With Siv, simplicity is key. The heavy marble base elegantly contrasts the warm, decorative light source and creates an effectful design expression. Create your own look by adding a bulb that fits into your interior. Marble is a natural material and therefore lines, colours and patterns may vary from lamp to lamp.