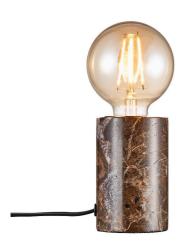

## SIV MARBLE | TABLE LAMP | BROWN

nordlux®

45875018

Voltage (V): 220-240 Volt

IP degree: IP20

Maximum bulb wattage (W): 60W Class (Class 1, Class 2, Class 3):

Class 2 (Double isolated)

Bulb base: E27

Color: Brown

Height (cm): 10

EAN: 5704924011535 TUN: 2276981 Item Number: 45875018
Pcs Per Master Carton: 3
Sales Box Height (cm): 12
Sales Box Width(cm): 12
Sales Box Depth (cm): 8
Sales Box Volume m³: 0.0012
Product net weight (kg): 0.65

Natural style Genuine marble in nature's playful colours

Create your own design expression with a decorative bulb • Marble structure means that not two are alike

With Siv, simplicity is key. The heavy marble base elegantly contrasts the warm, decorative light source and creates an effectful design expression. Create your own look by adding a bulb that fits into your interior. Marble is a natural material and therefore lines, colours and patterns may vary from lamp to lamp.