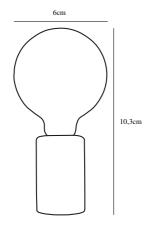

Color: Brown

Height (cm): 10

EAN: 5704924011535 TUN: 2276981 Item Number: 45875018
Pcs Per Master Carton: 3
Sales Box Height (cm): 12
Sales Box Width(cm): 12
Sales Box Depth (cm): 8
Sales Box Volume m³: 0.0012
Product net weight (kg): 0.65