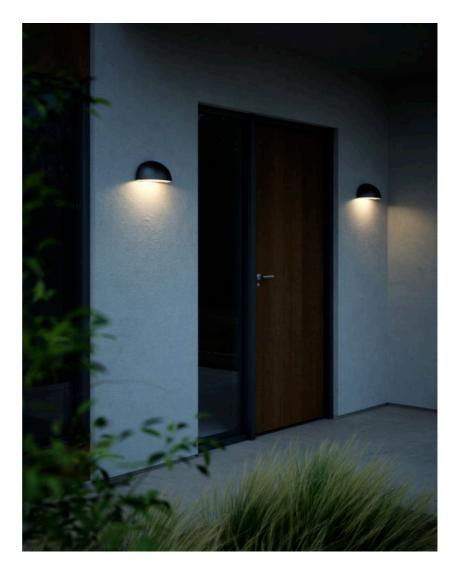

- Timeless design Parallel connection possible
- Durable material that is well-suited for harsh weather

Scorpius Maxi Wall light for outdoor use has a classic and timeless design. Scorpius has many uses – perfectly suited for the front door, at the entrance, on the fence or in the stainwell. It can be used alone or in a group of several placed side by side.