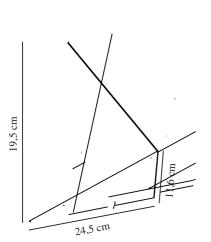

Primary material: Plastic

Secondary material: Plastic

Colour: Black

Height (cm): 19.5 Width (cm): 24.5 Projection (cm): 11.6

EAN: 5704924014819

TUN: 2310361

Item Number: 2320651003

Pcs Per Master Carton: 3 Sales Box Height (cm): 14.5 Sales Box Width(cm): 28.5 Sales Box Depth (cm): 24