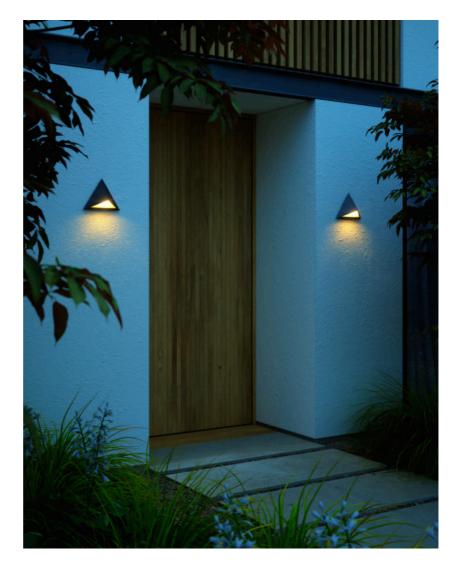

Sales Box Volume m³: 0.0099 Product net weight (kg): 0.265

• Architectural design • Durable material that is well-suited for harsh weather • Prevents light pollution

Konit has a sharp and geometric design with a triangle shade that elegantly diffuses the light downwards. The design language is modern and unique, making this outdoor lamp interesting to look at from all angles.