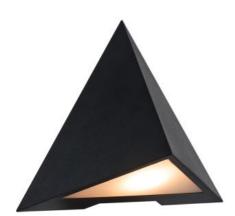

Sales Box Volume m³: 0.0099 Product net weight (kg): 0.265

• Architectural design • Durable material that is well-suited for harsh weather • Prevents light pollution

Konit has a sharp and geometric design with a triangle shade that elegantly diffuses the light downwards. The design language is modern and unique, making this outdoor lamp interesting to look at from all angles.