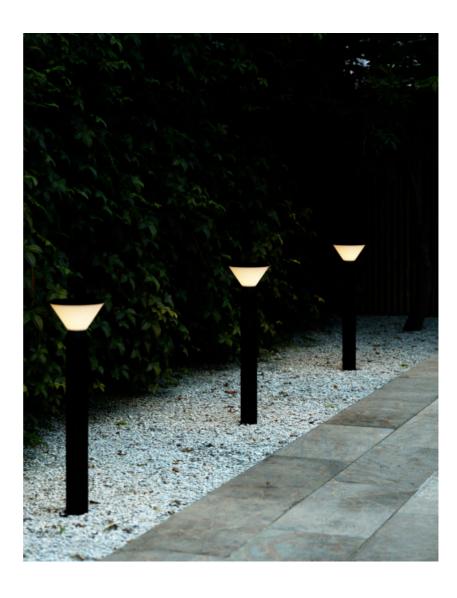

Pcs Per Master Carton: 3 Sales Box Height (cm): 87.5 Sales Box Width(cm): 23.5 Sales Box Depth (cm): 23.5 Sales Box Volume m³: 0.0483 Product net weight (kg): 1.65

Architectural design
Fits our base unit for easy installation in the ground
Downlights limit light pollution

Noorstad is an elegant outdoor lighting series where the light is fully in focus. With a streamlined, architectural design, the garden light has a 360° light output that will easily illuminate your driveway, terrace or path with a soft and diffused light.