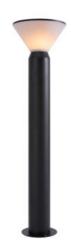

## NOORSTAD | GARDEN LIGHT | BLACK

nordlux®

2318198003

Voltage (V): 220-240 Volt

IP degree: IP44

Maximum bulb wattage (W): 25W

Class (Class 1, Class 2, Class 3): Class 2 (Double isolated)

Bulb base: E27

Parallel connection: True

Primary material: Metal Secondary material: Plastic

Colour: Black

Height (cm): 85.3 Width (cm): 22 Shade Diameter (cm): 22

Lenght (cm): 22

EAN: 5704924015588 TUN: 2323187

Item Number: 2318198003

Pcs Per Master Carton: 3 Sales Box Height (cm): 87.5 Sales Box Width(cm): 23.5 Sales Box Depth (cm): 23.5 Sales Box Volume m³: 0.0483 Product net weight (kg): 1.65

Architectural design
Fits our base unit for easy installation in the ground
Downlights limit light pollution

Noorstad is an elegant outdoor lighting series where the light is fully in focus. With a streamlined, architectural design, the garden light has a 360° light output that will easily illuminate your driveway, terrace or path with a soft and diffused light.