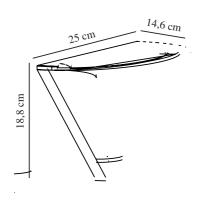

Primary material: Plastic Secondary material: Plastic

Colour: Black

Height (cm): 18.8 Width (cm): 25 Projection (cm): 14.6

EAN: 5704924015571 TUN: 2323189

Item Number: 2318171003

Pcs Per Master Carton: 3 Sales Box Height (cm): 20 Sales Box Width(cm): 27 Sales Box Depth (cm): 16.5 Sales Box Volume m³: 0.0089 Product net weight (kg): 0.448