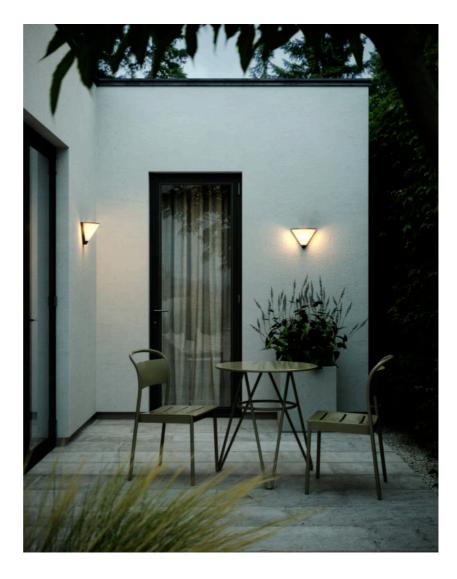

• Prevents light pollution • Durable material that is well-suited for harsh weather

Noorstad is an elegant outdoor lighting series where the light is fully in focus. With a streamlined, architectural design, the wall light has a 180° light output that will easily illuminate your house facade, terrace or garage.