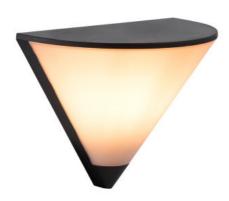

## NOORSTAD | WALL LIGHT | BLACK

nordlux®

2318171003

Voltage (V): 220-240 Volt IP degree: IP44 Maximum bulb wattage (W): 25W Class (Class 1, Class 2, Class 3):

Class 2 (Double isolated) Socket type: E27 Parallel connection: True

Primary material: Plastic Secondary material: Plastic

Colour: Black

Height (cm): 18.8 Width (cm): 25 Projection (cm): 14.6

EAN: 5704924015571 TUN: 2323189

Item Number: 2318171003

Pcs Per Master Carton: 3 Sales Box Height (cm): 20 Sales Box Width(cm): 27 Sales Box Depth (cm): 16.5 Sales Box Volume m³: 0.0089 Product net weight (kg): 0.448

• Prevents light pollution • Durable material that is well-suited for harsh weather

Noorstad is an elegant outdoor lighting series where the light is fully in focus. With a streamlined, architectural design, the wall light has a 180° light output that will easily illuminate your house facade, terrace or garage.