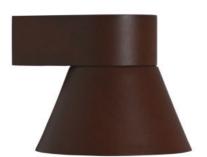

## KYKLOP CONE | WALL LIGHT | RUSTY

nordlux

2318071009

Voltage (V): 220-240 Volt

IP degree: IP54

Maximum bulb wattage (W): 25W Class (Class 1, Class 2, Class 3):

Class 1 (Earth contact) Socket type: GU10 Parallel connection: True

Primary material: Aluminium Secondary material: Glass

Colour: Rusty

Height (cm): 13.4 Width (cm): 15.6

Shade Diameter (cm): 15.6 Outdoor base dimension (cm): 8.6

Projection (cm): 17.6 Mount directly into insulation:

Decorative downlight effect • Parallel connection possible
Prevents light pollution

Kyklop Cone is a classic wall light by Danish design duo Says Who, with a conical shade and a decorative downward facing light. This light looks beautiful on its own, but you can also place multiple lights together to create an interesting lighting effect.