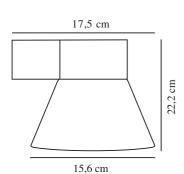

Primary material: Aluminium Secondary material: Glass

Colour: Rusty

Height (cm): 13.4 Width (cm): 15.6

Shade Diameter (cm): 15.6 Outdoor base dimension (cm): 8.6

Projection (cm): 17.6 Mount directly into insulation: