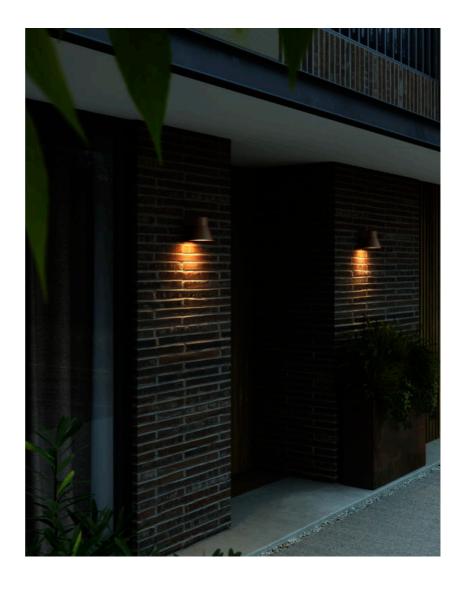

Decorative downlight effect • Parallel connection possible
Prevents light pollution

Kyklop Cone is a classic wall light by Danish design duo Says Who, with a conical shade and a decorative downward facing light. This light looks beautiful on its own, but you can also place multiple lights together to create an interesting lighting effect.