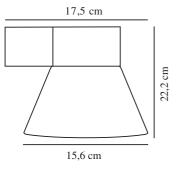

Primary material: Aluminium Secondary material: Glass Colour: Black Height (cm): 13.4 Width (cm): 15.6 Shade Diameter (cm): 15.6 Outdoor base dimension (cm): 8.6 Projection (cm): 17.6 Mount directly into insulation: False