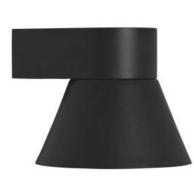

## KYKLOP CONE | WALL LIGHT | BLACK

Voltage (V): 220-240 Volt IP degree: IP54 Maximum bulb wattage (W): 25W Class (Class 1, Class 2, Class 3): Class 1 (Earth contact) Socket type: GU10 Parallel connection: True

Primary material: Aluminium Secondary material: Glass Colour: Black Height (cm): 13.4 Width (cm): 15.6 Shade Diameter (cm): 15.6 Outdoor base dimension (cm): 8.6 Projection (cm): 17.6 Mount directly into insulation: False

Decorative downlight effect 
Parallel connection possible
Prevents light pollution

Kyklop Cone is a classic wall light by Danish design duo Says Who, with a conical shade and a decorative downward facing light. This light looks beautiful on its own, but you can also place multiple lights together to create an interesting lighting effect.