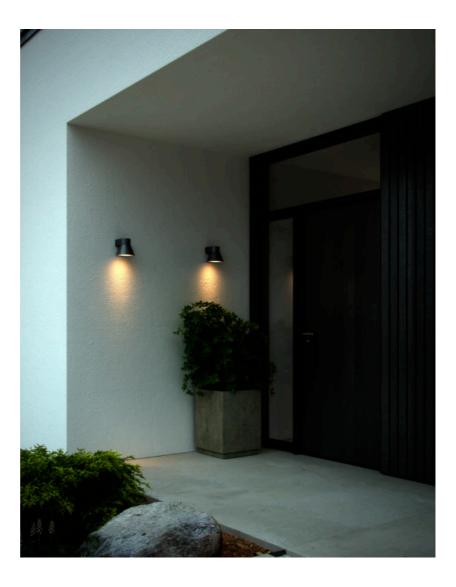

Decorative downlight effect 
Parallel connection possible
Prevents light pollution

Kyklop Cone is a classic wall light by Danish design duo Says Who, with a conical shade and a decorative downward facing light. This light looks beautiful on its own, but you can also place multiple lights together to create an interesting lighting effect.