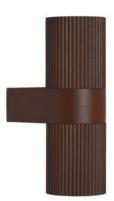

## KYKLOP RIPPLE | WALL LIGHT | RUSTY

nordlux®

Voltage (V): 220-240 Volt

IP degree: IP54

Maximum bulb wattage (W):

2x25W

Class (Class 1, Class 2, Class 3):

Class 1 (Earth contact) Socket type: GU10

Parallel connection: True

Primary material: Aluminium Secondary material: Glass

Colour: Rusty

Height (cm): 25.4 Width (cm): 8.6

Shade Diameter (cm): 8.6

Outdoor base dimension (cm): 8.6

Lenght (cm): 8.6 Projection (cm): 14.1

• Beautiful, rippled surface • Parallel connection possible

Kyklop Ripple is a modern and elegant wall light designed by Danish design duo Says Who. Light is cast both upwards and downwards, creating an interesting lighting effect on the wall. Made from brown metal with a beautiful rippled surface.