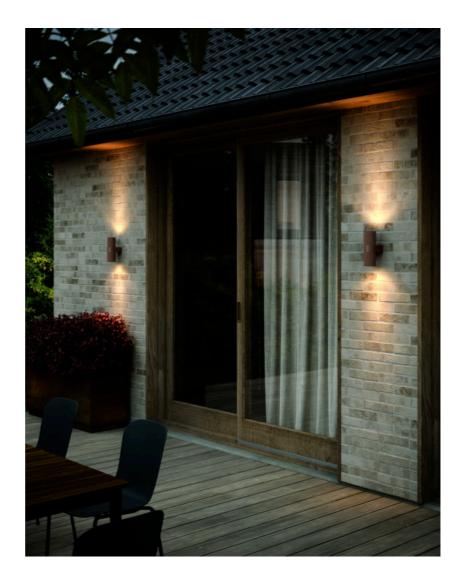

• Beautiful, rippled surface • Parallel connection possible

Kyklop Ripple is a modern and elegant wall light designed by Danish design duo Says Who. Light is cast both upwards and downwards, creating an interesting lighting effect on the wall. Made from brown metal with a beautiful rippled surface.