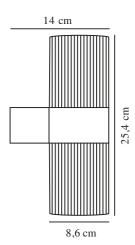

Parallel connection: True

Primary material: Aluminium Secondary material: Glass

Colour: Rusty

Height (cm): 25.4 Width (cm): 8.6

Shade Diameter (cm): 8.6

Outdoor base dimension (cm): 8.6

Lenght (cm): 8.6 Projection (cm): 14.1