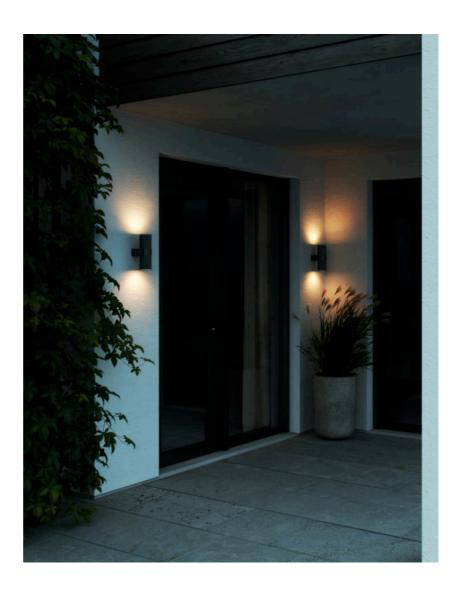

• Beautiful, rippled surface • Parallel connection possible

Kyklop Ripple is a modern and elegant wall light designed by Danish design duo Says Who. Light is cast both upwards and downwards, creating an interesting lighting effect on the wall. Made from black metal with a beautiful rippled surface.