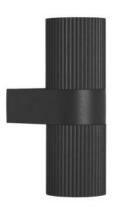

• Beautiful, rippled surface • Parallel connection possible

Kyklop Ripple is a modern and elegant wall light designed by Danish design duo Says Who. Light is cast both upwards and downwards, creating an interesting lighting effect on the wall. Made from black metal with a beautiful rippled surface.