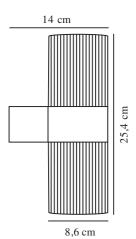

Primary material: Aluminium Secondary material: Glass

Colour: Black

Height (cm): 25.4 Width (cm): 8.6

Shade Diameter (cm): 8.6

Outdoor base dimension (cm): 8.6

Lenght (cm): 8.6 Projection (cm): 14.1

Mount directly into insulation: